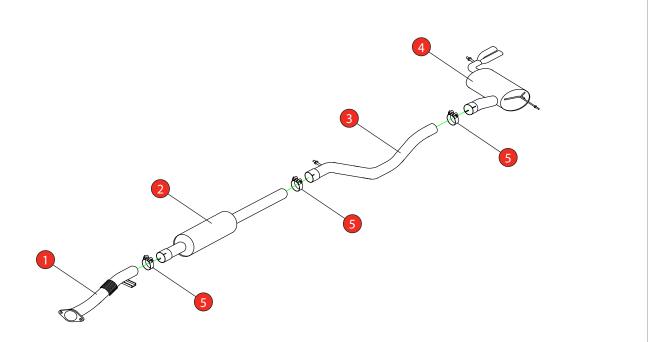

| 1 000114 11 15   2 603RN Resonated Centre Section 1 ISSUE 01 | 16/10/19<br>01 |
|--------------------------------------------------------------|----------------|
| 2 603RN Resonated Centre Section 1                           | 01             |
|                                                              |                |
| 3 601RN Link Pipe 1                                          | M.Ydlibi       |
| 4 602RN Rear Silencer 1                                      |                |
| Fit Kit                                                      |                |
| 5 Z016.10062 79mm Heavy Duty Clamp 3                         |                |