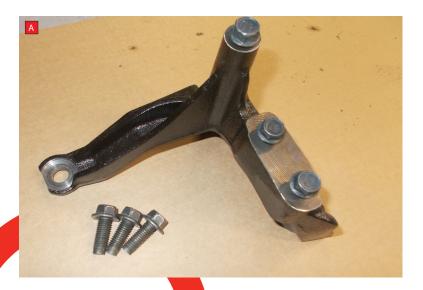

|  | E-MARK     | N/A      |  |
|--|------------|----------|--|
|  | DATE       | 16/10/19 |  |
|  | ISSUE      | 01       |  |
|  | AUTHORISED | M.Ydlibi |  |
|  |            |          |  |

A) The original bolt on support bracket is not required when fitting the Scorpion downpipe. Please remove this with the original downpipe.