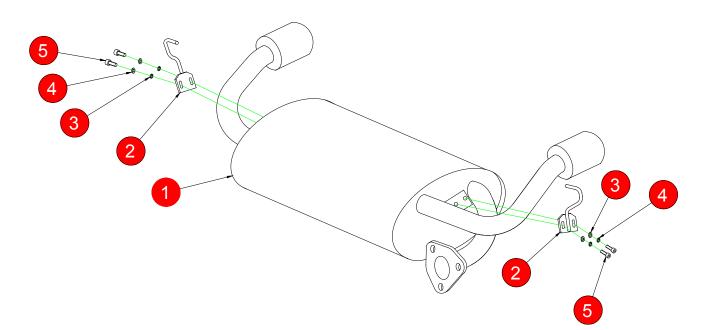

| NO.          | PART NO.   | DESCRIPTION        | QTY      | E-MARK | N/A      |
|--------------|------------|--------------------|----------|--------|----------|
| 1            | 149BL20    | Rear Silencer      | 1        | DATE   | 24/10/11 |
| 2            | 151BL      | Mounting Bracket   | 2        | ISSUE  | 01       |
| -<br>Fit Kit |            | AUTHORISED         | T.ROWLEY |        |          |
|              |            |                    |          |        |          |
| 3            | Z017.10831 | M8 Flat Washer     | 4        |        |          |
| 4            | Z017.10064 | M8 Spring Washer   | 4        |        |          |
| 5            | Z017.10808 | M8 x 16mm Cap Head | 4        |        |          |