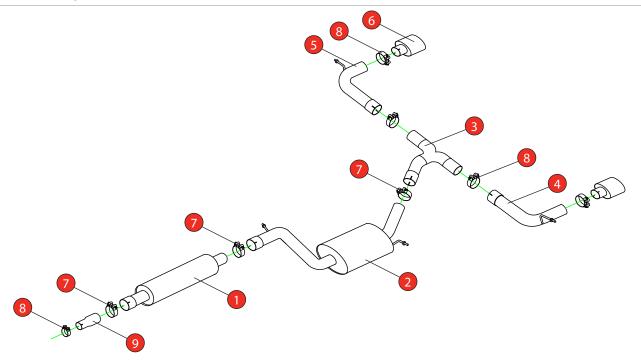

Estimated Fitting Time: 2 Hours 30 Minutes

| NO.    | PART NO.   | DESCRIPTION                                               | QTY |  |  |
|--------|------------|-----------------------------------------------------------|-----|--|--|
| 1      | 642VW      | Resonated Front Pipe                                      | 1   |  |  |
| 2      | 644VW      | Resonated Centre Section                                  | 1   |  |  |
| 3      | 720VW      | 'Y' Piece                                                 | 1   |  |  |
| 4      | 104ST      | L/H Trim Connecting Pipe                                  | 1   |  |  |
| 5      | 105ST      | R/H Trim Connecting Pipe                                  | 1   |  |  |
| 6      | Z043.10177 | Polished Evo Trim                                         | 2   |  |  |
| Fit Ki | Fit Kit    |                                                           |     |  |  |
| 7      | Z016.10062 | 79mm H/D Clamp                                            | 3   |  |  |
| 8      | Z016.10064 | 63-68mm H/D Clamp                                         | 5   |  |  |
| 9      | AD100      | Adaptor (ONLY USE ADAPTOR AND CLAMP TO FIT TO O.E SYSTEM) | 1   |  |  |