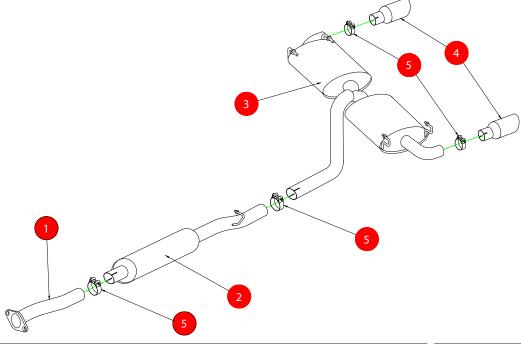

|       | •                                        |          |                             |
|-------|------------------------------------------|----------|-----------------------------|
| CAR   | Subaru BRZ 2.0L                          | PART NO. | SSU010                      |
| YEAR  | 12-                                      | FIT KITS | 047 FK                      |
| NOTES | Where not supplied use original fittings | FEATURES | Pipe Diameter:- 63.5mm/2.5" |

| NO.     | PART NO.   | DESCRIPTION               | QTY |  |  |
|---------|------------|---------------------------|-----|--|--|
| 1       | 219SU      | Centre Section Front Pipe | 1   |  |  |
| 2       | 213SU      | Centre Section Resonated  | 1   |  |  |
| 3       | 214SU      | Rear Silencer             | 1   |  |  |
| 4       | Z023.10061 | Polished Trim             | 2   |  |  |
| Fit Kit |            |                           |     |  |  |
| 5       | Z016.10064 | 65mm H/D Clamps           | 4   |  |  |