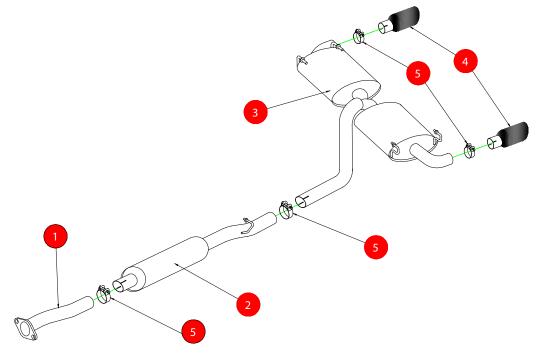

| NO.     | PART NO.   | DESCRIPTION               | QTY |  |  |
|---------|------------|---------------------------|-----|--|--|
| 1       | 219SU      | Centre Section Front Pipe | 1   |  |  |
| 2       | 213SU      | Centre Section Resonated  | 1   |  |  |
| 3       | 214SU      | Rear Silencer             | 1   |  |  |
| 4       | Z023.10055 | Ceramic Black Trim        | 2   |  |  |
| Fit Kit |            |                           |     |  |  |
| 5       | Z016.10064 | 65mm H/D Clamps           | 4   |  |  |