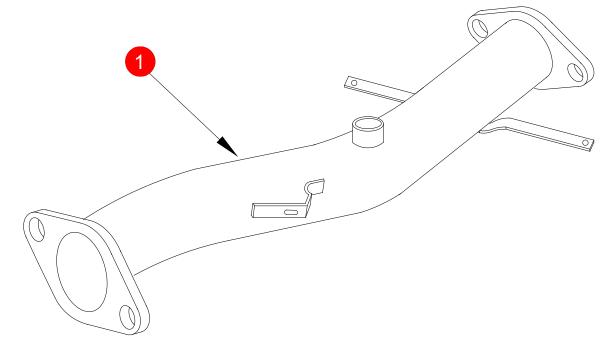

| NO. | PART NO. | DESCRIPTION     | QTY |
|-----|----------|-----------------|-----|
| 1   | 065SU    | Cat Replacement |     |

NOTE: ENSURE SCORPION SYSTEM IS CLEAR OF MOVING PARTS AND ALL ORIGINAL FUNCTIONS WORK CORRECTLY.