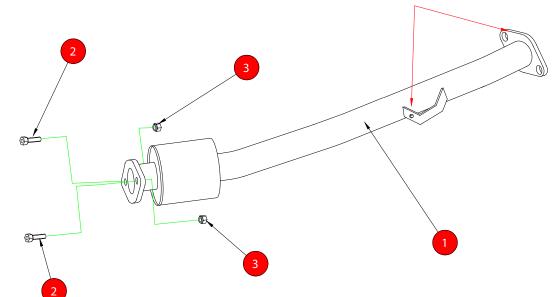

## Use O.E bolt here on the mounting bracket and the flange joint.

| NO.     | PART NO.   | DESCRIPTION Q                |   | E-MARK     | N/A      |
|---------|------------|------------------------------|---|------------|----------|
| 1       | 211SU      | Secondary De-Cat Resonated 1 |   | DATE       | 26/09/12 |
| Fit Kit | Eit Kit    |                              |   | ISSUE      | 01       |
|         |            |                              |   | AUTHORISED | T.ROWLEY |
| 2       | Z017.10094 | M10x30mm Hex Head Bolts      | 2 |            |          |
| 3       | Z017.11017 | M10 Nut                      | 2 |            |          |