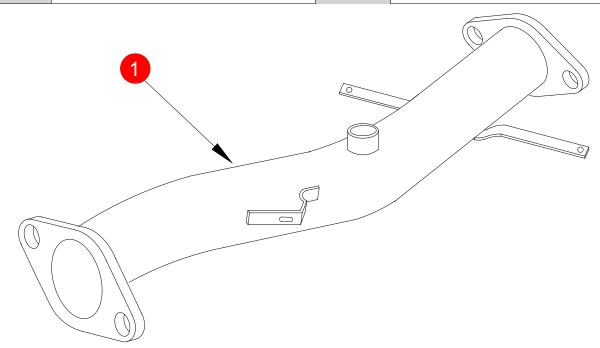

| NO.       | PART NO.               | DESCRIPTION     | QTY      | E-MARK | N/A      |
|-----------|------------------------|-----------------|----------|--------|----------|
| 1         | 205SU                  | Cat Replacement |          | DATE   | 15/09/15 |
| NOTE: ENS | URE SCORPION SYSTEM IS | ISSUE           | 01       |        |          |
|           |                        | AUTHORISED      | T.ROWLEY |        |          |