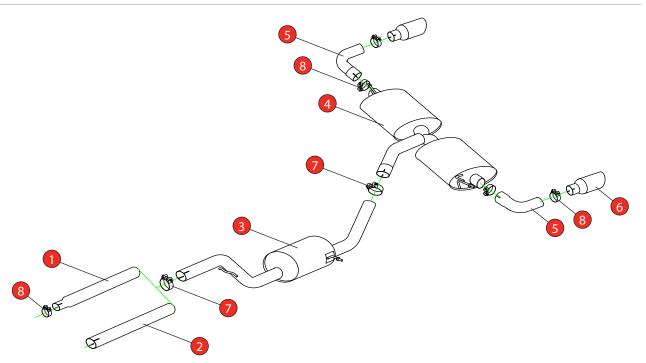

## Estimated Fitting Time: 60 Minutes

| NO.    | PART NO.   | DESCRIPTION                                  | QTY | E-MARK     | N/A      |  |
|--------|------------|----------------------------------------------|-----|------------|----------|--|
| 1      | 619VW      | Link Pipe (to fit to original front section) | 1   | DATE       | 23/10/19 |  |
| 2      | 586VW      | Link Pipe (to fit to Scorpion front section) | 1   | ISSUE      | 04       |  |
|        |            |                                              | 1   | AUTHORISED | M.Ydlibi |  |
| 3      | 588VW      | Resonated Centre Section                     | 1   |            |          |  |
| 4      | 747VW      | Rear Silencer                                | 1   |            |          |  |
| 5      | 691BM      | Trim Connecting Pipe                         | 2   |            |          |  |
| 6      | Z023.10061 | Ø100mm Polished Daytona Trim                 | 2   |            |          |  |
| Fit Ki | Fit Kit    |                                              |     |            |          |  |
| 7      | Z016.10062 | 79.2mm H/D Clamp                             | 2   |            |          |  |
| 8      | Z016.10064 | 63-68mm H/D Clamp                            | 5   |            |          |  |
| 9      | Z016.10057 | Hanging Rubber                               | 1   |            |          |  |