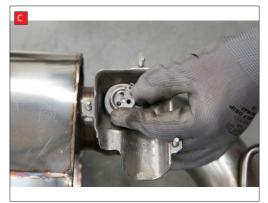

## CONTINUED FROM OVERLEAF:

NOTES

Where not suplied use original fittings.

FEATURES

Pipe Diameter:- 76mm/3"

A) After you have removed O.E exhaust you will need to remove the two rear valve motors (Right hand side and left hand side). remove 6 x 8mm nuts from both sides (3 on each valve, keep safe as you will need them to bolt the electronic valve motors to Scorpion Exhaust).