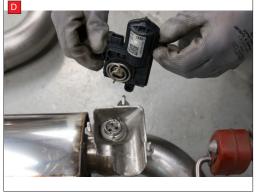

## CONTINUED FROM OVERLEAF:

NOTES

Where not suplied use original fittings.

FEATURES

Pipe Diameter:- 76mm/3"

A) After you have removed O.E exhaust you will need to remove the two rear valve motors (Right hand side and left hand side). remove 6 x 8mm nuts from both sides (3 on each valve, keep safe as you will need them to bolt the electronic valve motors to Scorpion Exhaust).

E) Using the 3 x 8mm O.E nuts secure in place. Once this is done now repete on the other side.

Once happy with fitment of Scorpion Exhaust, fully tigthen up all clamps and fixing and plug in the two electronic valve motors.