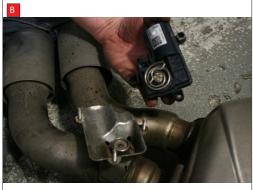

## CONTINUED FROM OVERLEAF:

NOTES

Where not suplied use original fittings.

FEATURES

Pipe Diameter:- 76mm/3"

A) After you have removed O.E exhaust you will need to remove the two rear valve motors (Right hand side and left hand side). remove 6 x 8mm nuts from both sides (3 on each valve, keep safe as you will need them to bolt the electronic valve motors to Scorpion Exhaust).