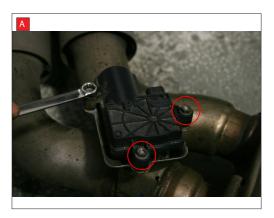

## CONTINUED FROM OVERLEAF:

NOTES

Where not suplied use original fittings.

FEATURES

Pipe Diameter:- 76mm/3"

A) After you have removed O.E exhaust you will need to remove the two rear valve motors (Right hand side and left hand side). remove 6 x 8mm nuts from both sides (3 on each valve, keep safe as you will need them to bolt the electronic valve motors to Scorpion Exhaust).