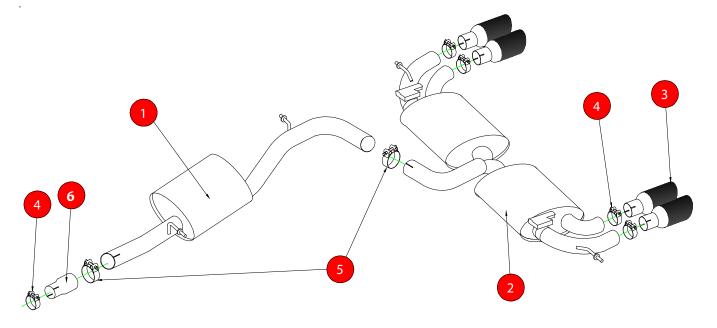

| NO.     | PART NO.   | DESCRIPTION                                                          | QTY |  |  |
|---------|------------|----------------------------------------------------------------------|-----|--|--|
| 1       | 547AU      | Centre Silencer                                                      | 1   |  |  |
| 2       | 686VW      | Rear Silencer                                                        | 1   |  |  |
| 3       | Z023.10158 | Carbon Fibre Ascari Trim                                             |     |  |  |
| Fit Kit |            |                                                                      |     |  |  |
| 4       | Z016.10064 | 65mm H/D Clamps                                                      | 5   |  |  |
| 5       | Z016.10062 | 76mm H/D Clamps                                                      | 2   |  |  |
| 6       | AD62       | Adaptor                                                              | 1   |  |  |
| 7       | Z026.20049 | 20DIA x 5mm Alloy Spacer (use on the bracer bar were the O.E splits) | 4   |  |  |