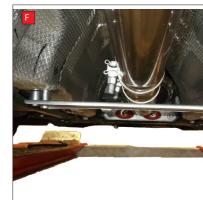

E) Using the 3 x 8mm O.E nuts secure in place. Once this is done now repete on the other side.

Once happy with fitment of Scorpion Exhaust, fully tigthen up all clamps and fixing and plug in the two electronic valve motors.