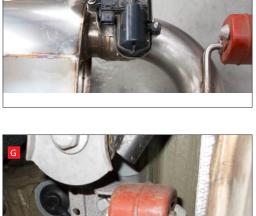

G) When fitting the Scorpion rear silencer (686VW) the rear most mounting bracket's need to be rotated through 180 degrees to allow correct fitment. This needs to be done on both sides of the car.