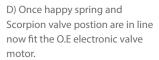

E) Using the 3 x 8mm O.E nuts secure in place. Once this is done now repete on the other side.

Once happy with fitment of Scorpion Exhaust, fully tigthen up all clamps and fixing and plug in the two electronic valve motors.