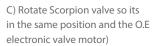

## CONTINUED FROM OVERLEAF:

NOTES

Where not suplied use original fittings.

FEATURES

Pipe Diameter:- 76mm/3"

A) After you have removed O.E exhaust you will need to remove the two rear valve motors (Right hand side and left hand side). remove 6 x 8mm nuts from both sides (3 on each valve, keep safe as you will need them to bolt the electronic valve motors to Scorpion Exhaust).