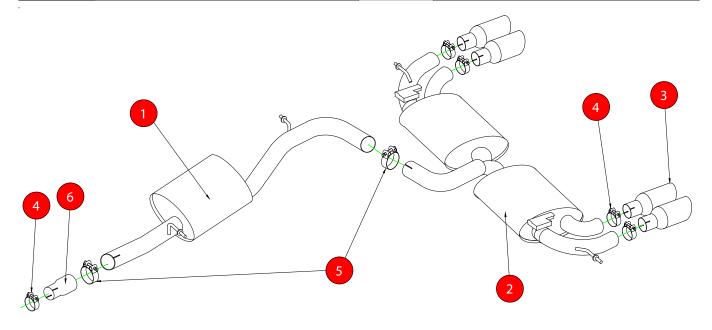

| NO.     | PART NO.   | DESCRIPTION                                                          | QTY |
|---------|------------|----------------------------------------------------------------------|-----|
| 1       | 547AU      | Centre Silencer                                                      | 1   |
| 2       | 686VW      | Rear Silencer                                                        | 1   |
| 3       | Z023.10062 | Trim                                                                 | 4   |
| Fit Kit |            |                                                                      |     |
| 4       | Z016.10064 | 65mm H/D Clamps                                                      | 5   |
| 5       | Z016.10062 | 76mm H/D Clamps                                                      | 2   |
| 6       | AD62       | Adaptor                                                              | 1   |
| 7       | Z026.20049 | 20DIA x 5mm Alloy Spacer (use on the bracer bar were the O.E splits) | 4   |