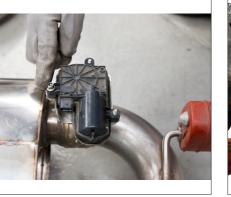

## CONTINUED FROM OVERLEAF:

A) After you have removed O.E exhaust you will need to remove the two rear valve motors (Right hand side and left hand side). remove 6 x 8mm nuts from both sides (3 on each valve, keep safe as you will need them to bolt the electronic valve motors to Scorpion Exhaust).

E) Using the 3 x 8mm O.E nuts secure in place. Once this is done now repete on the other side.

Once happy with fitment of Scorpion Exhaust, fully tigthen up all clamps and fixing and plug in the two electronic valve motors.