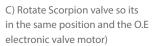

## CONTINUED FROM OVERLEAF:

A) After you have removed O.E exhaust you will need to remove the two rear valve motors (Right hand side and left hand side). remove 6 x 8mm nuts from both sides (3 on each valve, keep safe as you will need them to bolt the electronic valve motors to Scorpion Exhaust).