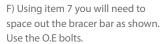

| NO.     | PART NO.   | DESCRIPTION                                                          | QTY |
|---------|------------|----------------------------------------------------------------------|-----|
| 1       | 547AU      | Centre Silencer                                                      | 1   |
| 2       | 686VW      | Rear Silencer                                                        | 1   |
| 3       | Z023.10062 | Trim                                                                 | 4   |
| Fit Kit |            |                                                                      |     |
| 4       | Z016.10064 | 65mm H/D Clamps                                                      | 5   |
| 5       | Z016.10062 | 76mm H/D Clamps                                                      | 2   |
| 6       | AD62       | Adaptor                                                              | 1   |
| 7       | Z026.20049 | 20DIA x 5mm Alloy Spacer (use on the bracer bar were the O.E splits) | 4   |