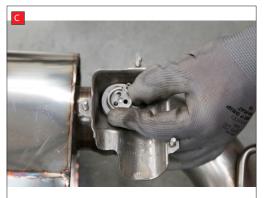

## CONTINUED FROM OVERLEAF:

A) After you have removed O.E exhaust you will need to remove the two rear valve motors (Right hand side and left hand side). remove 6 x 8mm nuts from both sides (3 on each valve, keep safe as you will need them to bolt the electronic valve motors to Scorpion Exhaust).