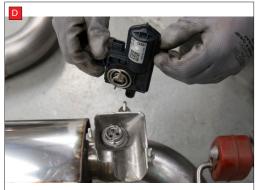

## CONTINUED FROM OVERLEAF:

A) After you have removed O.E exhaust you will need to remove the two rear valve motors (Right hand side and left hand side). remove 6 x 8mm nuts from both sides (3 on each valve, keep safe as you will need them to bolt the electronic valve motors to Scorpion Exhaust).

E) Using the 3 x 8mm O.E nuts secure in place. Once this is done now repete on the other side.

Once happy with fitment of Scorpion Exhaust, fully tigthen up all clamps and fixing and plug in the two electronic valve motors.