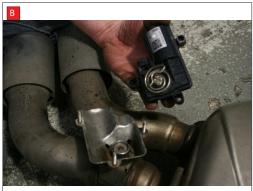

## CONTINUED FROM OVERLEAF:

A) After you have removed O.E exhaust you will need to remove the two rear valve motors (Right hand side and left hand side). remove 6 x 8mm nuts from both sides (3 on each valve, keep safe as you will need them to bolt the electronic valve motors to Scorpion Exhaust).