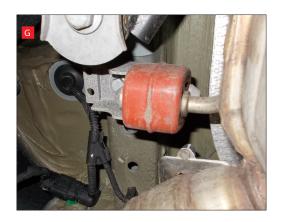

G) When fitting the Scorpion rear silencer (686VW) the rear most mounting bracket's need to be rotated through 180 degrees to allow correct fitment. This needs to be done on both sides of the car.