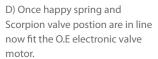

E) Using the 3 x 8mm O.E nuts secure in place. Once this is done now repete on the other side.

Once happy with fitment of Scorpion Exhaust, fully tigthen up all clamps and fixing and plug in the two electronic valve motors.