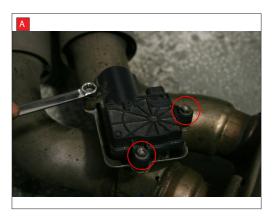

## CONTINUED FROM OVERLEAF:

A) After you have removed O.E exhaust you will need to remove the two rear valve motors (Right hand side and left hand side). remove 6 x 8mm nuts from both sides (3 on each valve, keep safe as you will need them to bolt the electronic valve motors to Scorpion Exhaust).