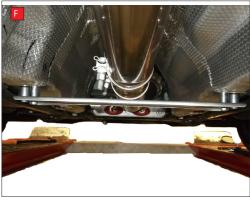

E) Using the 3 x 8mm O.E nuts secure in place. Once this is done now repete on the other side.

Once happy with fitment of Scorpion Exhaust, fully tigthen up all clamps and fixing and plug in the two electronic valve motors.