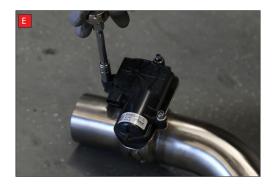

E) Using the 3 O.E nuts secure in place.

fitting the Scorpion exhaust.

Once happy with fitment of Scorpion Exhaust, fully tighten up all clamps and fixing and plug in the electronic valve

motors.