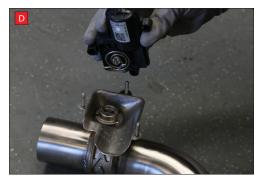

now be able to see the torsion spring (This must stay on the electronic valve motor to work with Scorpion Exhaust).

B) Lift up the motor. You will

D) Now fit the O.E electronic valve motor ensuring the spring seats correctly to the lugs of the valve.