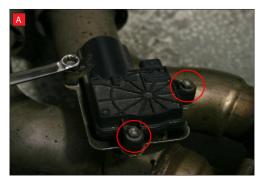

A) After you have removed O.E exhaust you will need to swap the valve motors to the Scorpion exhaust. Remove the 3 nuts (keep safe as you will need them to bolt the electronic valve motor to Scorpion Exhaust).