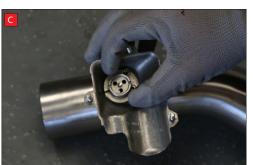

now be able to see the torsion spring (This must stay on the electronic valve motor to work with Scorpion Exhaust).

B) Lift up the motor. You will

D) Now fit the O.E electronic valve motor ensuring the spring seats correctly to the lugs of the valve.

E) Using the 3 O.E nuts secure in place.

fitting the Scorpion exhaust.

Once happy with fitment of Scorpion Exhaust, fully tighten up all clamps and fixing and plug in the electronic valve

motors.