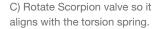

now be able to see the torsion spring (This must stay on the electronic valve motor to work with Scorpion Exhaust).

B) Lift up the motor. You will

D) Now fit the O.E electronic valve motor ensuring the spring seats correctly to the lugs of the valve.