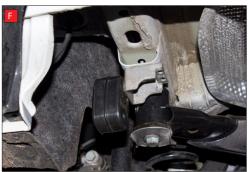

A) After you have removed O.E exhaust you will need to swap the valve motors to the Scorpion exhaust. Remove the 3 nuts (keep safe as you will need them to bolt the electronic valve motor to Scorpion Exhaust).

now be able to see the torsion spring (This must stay on the electronic valve motor to work with Scorpion Exhaust).

B) Lift up the motor. You will

D) Now fit the O.E electronic valve motor ensuring the spring seats correctly to the lugs of the valve.

E) Using the 3 O.E nuts secure in place.

fitting the Scorpion exhaust.

Once happy with fitment of Scorpion Exhaust, fully tighten up all clamps and fixing and plug in the electronic valve

motors.