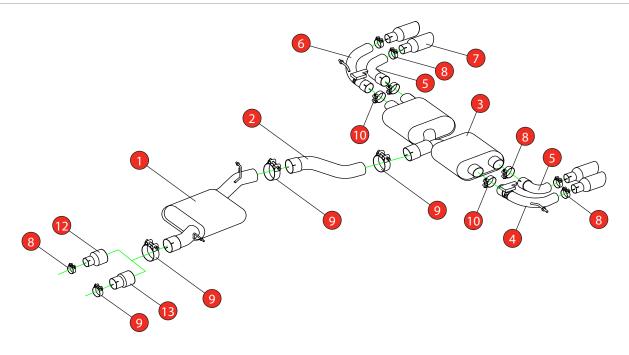

Estimated Fitting Time: 2 Hours

| NO.    | PART NO.   | DESCRIPTION                            | QTY |  |  |
|--------|------------|----------------------------------------|-----|--|--|
| 1      | 763VW      | Resonated Centre Section               | 1   |  |  |
| 2      | 765VW      | Link Pipe                              | 1   |  |  |
| 3      | 766VW      | Rear Silencer                          | 1   |  |  |
| 4      | 768VW      | L/H Valved Outer Trim Connecting Pipe  | 1   |  |  |
| 5      | 769VW      | L/H & R/H Inner Trim Connecting Pipe   | 2   |  |  |
| 6      | 771VW      | R/H Valved Outer Trim Connecting Pipe  | 1   |  |  |
| 7      | Z023.10100 | Polished Monaco Trim                   | 4   |  |  |
| Fit Ki | Fit Kit    |                                        |     |  |  |
| 8      | Z016.10064 | 63-68mm Clamp                          | 7   |  |  |
| 9      | Z016.10069 | 79-85mm Clamp                          | 3   |  |  |
| 10     | Z016.10070 | 66mm H/D Clamp                         | 2   |  |  |
| 11     | Z016.10056 | 73-79mm Clamp                          | 1   |  |  |
| 12     | AD103      | Adaptor (USE TO FIT TO O.E DOWNPIPE)   | 1   |  |  |
| 13     | AD107      | Adaptor (USE TO FIT TO Ø76mm DOWNPIPE) | 1   |  |  |