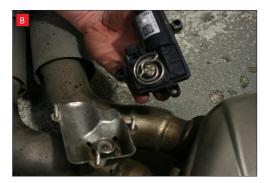

now be able to see the torsion spring (This must stay on the electronic valve motor to work with Scorpion Exhaust).

B) Lift up the motor. You will

D) Now fit the O.E electronic valve motor ensuring the spring seats correctly to the lugs of the valve.