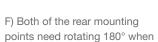

E) Using the 3 O.E nuts secure in place.

fitting the Scorpion exhaust.

Once happy with fitment of Scorpion Exhaust, fully tighten up all clamps and fixing and plug in the electronic valve

motors.