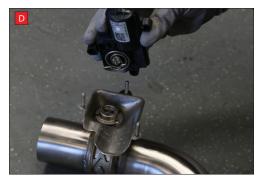

spring (This must stay on the electronic valve motor to work with Scorpion Exhaust).

B) Lift up the motor. You will now be able to see the torsion

D) Now fit the O.E electronic valve motor ensuring the spring seats correctly to the lugs of the valve.