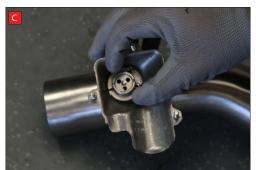

spring (This must stay on the electronic valve motor to work with Scorpion Exhaust).

B) Lift up the motor. You will now be able to see the torsion

D) Now fit the O.E electronic valve motor ensuring the spring seats correctly to the lugs of the valve.