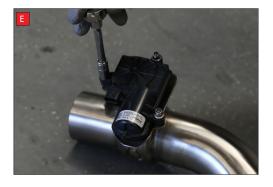

-------------------|----------|----------------------|
| Year  | 2017-Current                             | Fit Kits | 305FK                |
| Notes | Where not supplied use original fittings | Features | Pipe Diameter:- 80mm |





A) After you have removed O.E exhaust you will need to swap the valve motors to the Scorpion exhaust. Remove the 3 nuts (keep safe as you will need them to bolt the electronic valve motor to Scorpion Exhaust).





spring (This must stay on the electronic valve motor to work with Scorpion Exhaust).

B) Lift up the motor. You will now be able to see the torsion



D) Now fit the O.E electronic valve motor ensuring the spring seats correctly to the lugs of the valve.





F) Both of the rear mounting points need rotating 180° when fitting the Scorpion exhaust.





Once happy with fitment of Scorpion Exhaust, fully tighten up all clamps and fixing and plug in the electronic valve motors.