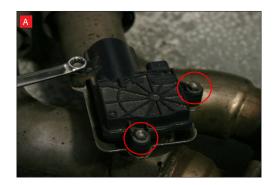

A) After you have removed O.E exhaust you will need to swap the valve motors to the Scorpion exhaust. Remove the 3 nuts (keep safe as you will need them to bolt the electronic valve motor to Scorpion Exhaust).