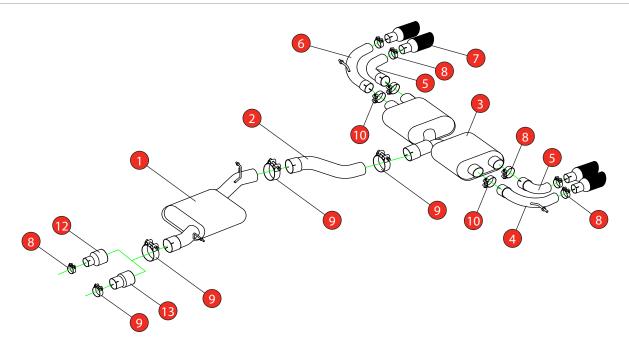

| Car   | Volkswagen Golf R MK7.5                  | Part No. | SVW054C              |
|-------|------------------------------------------|----------|----------------------|
| Year  | 2017-Current                             | Fit Kits | 305FK                |
| Notes | Where not supplied use original fittings | Features | Pipe Diameter:- 80mm |

Estimated Fitting Time: 2 Hours

| NO.    | PART NO.   | DESCRIPTION                            | QTY |  |  |
|--------|------------|----------------------------------------|-----|--|--|
| 1      | 763VW      | Resonated Centre Section               | 1   |  |  |
| 2      | 765VW      | Link Pipe                              | 1   |  |  |
| 3      | 766VW      | Rear Silencer                          | 1   |  |  |
| 4      | 768VW      | L/H Valved Outer Trim Connecting Pipe  | 1   |  |  |
| 5      | 769VW      | L/H & R/H Inner Trim Connecting Pipe   | 2   |  |  |
| 6      | 771VW      | R/H Valved Outer Trim Connecting Pipe  | 1   |  |  |
| 7      | Z023.10101 | Black Ceramic Coated Monaco Trim       | 4   |  |  |
| Fit Ki | Fit Kit    |                                        |     |  |  |
| 8      | Z016.10064 | 63-68mm Clamp                          | 7   |  |  |
| 9      | Z016.10069 | 79-85mm Clamp                          | 3   |  |  |
| 10     | Z016.10070 | 66mm H/D Clamp                         | 2   |  |  |
| 11     | Z016.10056 | 73-79mm Clamp                          | 1   |  |  |
| 12     | AD103      | Adaptor (USE TO FIT TO O.E DOWNPIPE)   | 1   |  |  |
| 13     | AD107      | Adaptor (USE TO FIT TO Ø76mm DOWNPIPE) | 1   |  |  |