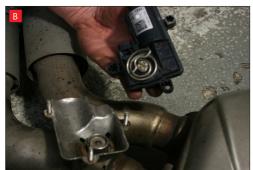

spring (This must stay on the electronic valve motor to work with Scorpion Exhaust).

B) Lift up the motor. You will now be able to see the torsion

D) Now fit the O.E electronic valve motor ensuring the spring seats correctly to the lugs of the valve.