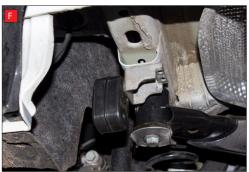

F) Both of the rear mounting points need rotating 180° when fitting the Scorpion exhaust.

Once happy with fitment of Scorpion Exhaust, fully tighten up all clamps and fixing and plug in the electronic valve motors.