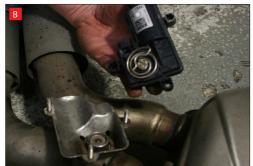

now be able to see the torsion spring (This must stay on the electronic valve motor to work with Scorpion Exhaust).

B) Lift up the motor. You will

D) Now fit the O.E electronic valve motor ensuring the spring seats correctly to the lugs of the valve.