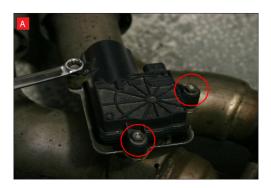

A) After you have removed O.E exhaust you will need to swap the valve motors to the Scorpion exhaust. Remove the 3 nuts (keep safe as you will need them to bolt the electronic valve motor to Scorpion Exhaust).