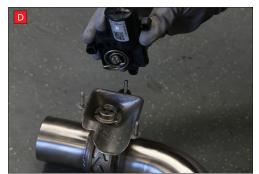

now be able to see the torsion spring (This must stay on the electronic valve motor to work with Scorpion Exhaust).

B) Lift up the motor. You will

D) Now fit the O.E electronic valve motor ensuring the spring seats correctly to the lugs of the valve.