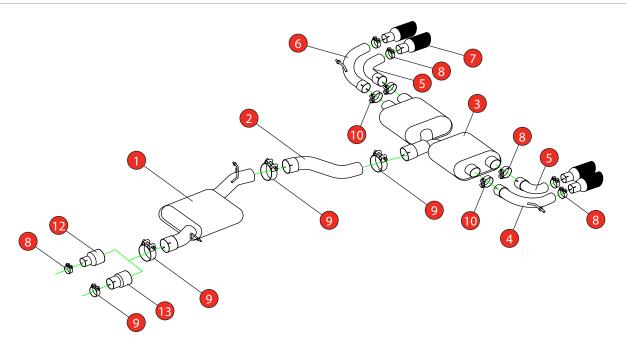

Estimated Fitting Time: 2 Hours

| NO.    | PART NO.   | DESCRIPTION                              | QTY |  |  |  |
|--------|------------|------------------------------------------|-----|--|--|--|
| 1      | 763VW      | Resonated Centre Section                 | 1   |  |  |  |
| 2      | 765VW      | Link Pipe                                | 1   |  |  |  |
| 3      | 766VW      | Rear Silencer                            | 1   |  |  |  |
| 4      | 768VW      | L/H Valved Outer Trim Connecting Pipe    | 1   |  |  |  |
| 5      | 769VW      | L/H & R/H Inner Trim Connecting Pipe     | 2   |  |  |  |
| 6      | 771VW      | R/H Valved Outer Trim Connecting Pipe    | 1   |  |  |  |
| 7      | Z043.10204 | Ø101mm Black Ceramic Coated Daytona Trim | 4   |  |  |  |
| Fit Ki | Fit Kit    |                                          |     |  |  |  |
| 8      | Z016.10064 | 63-68mm Clamp                            | 7   |  |  |  |
| 9      | Z016.10069 | 79-85mm Clamp                            | 3   |  |  |  |
| 10     | Z016.10070 | 66mm H/D Clamp                           | 2   |  |  |  |
| 11     | Z016.10056 | 73-79mm Clamp                            | 1   |  |  |  |
| 12     | AD103      | Adaptor (USE TO FIT TO O.E DOWNPIPE)     | 1   |  |  |  |
| 13     | AD107      | Adaptor (USE TO FIT TO Ø76mm DOWNPIPE)   | 1   |  |  |  |