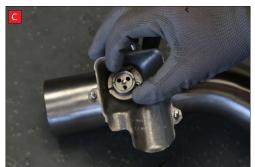

now be able to see the torsion spring (This must stay on the electronic valve motor to work with Scorpion Exhaust).

B) Lift up the motor. You will

D) Now fit the O.E electronic valve motor ensuring the spring seats correctly to the lugs of the valve.