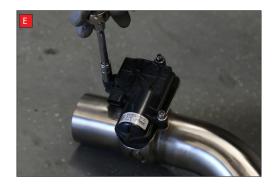

A) After you have removed O.E exhaust you will need to swap the valve motors to the Scorpion exhaust. Remove the 3 nuts (keep safe as you will need them to bolt the electronic valve motor to Scorpion Exhaust).

now be able to see the torsion spring (This must stay on the electronic valve motor to work with Scorpion Exhaust).

B) Lift up the motor. You will

D) Now fit the O.E electronic valve motor ensuring the spring seats correctly to the lugs of the valve.

E) Using the 3 O.E nuts secure in place.