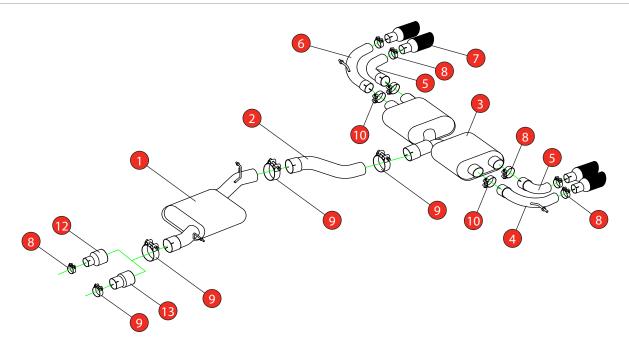

Estimated Fitting Time: 2 Hours

| NO.    | PART NO.   | DESCRIPTION                            | QTY |  |  |
|--------|------------|----------------------------------------|-----|--|--|
| 1      | 763VW      | Resonated Centre Section               | 1   |  |  |
| 2      | 765VW      | Link Pipe                              | 1   |  |  |
| 3      | 766VW      | Rear Silencer                          | 1   |  |  |
| 4      | 767VW      | L/H Outer Trim Connecting Pipe         | 1   |  |  |
| 5      | 769VW      | L/H & R/H Inner Trim Connecting Pipe   | 2   |  |  |
| 6      | 772VW      | R/H Outer Trim Connecting Pipe         | 1   |  |  |
| 7      | Z023.10101 | Black Ceramic Coated Monaco Trim       | 4   |  |  |
| Fit Ki | Fit Kit    |                                        |     |  |  |
| 8      | Z016.10064 | 63-68mm Clamp                          | 7   |  |  |
| 9      | Z016.10069 | 79-85mm Clamp                          | 3   |  |  |
| 10     | Z016.10070 | 66mm H/D Clamp                         | 2   |  |  |
| 11     | Z016.10056 | 73-79mm Clamp                          | 1   |  |  |
| 12     | AD103      | Adaptor (USE TO FIT TO O.E DOWNPIPE)   | 1   |  |  |
| 13     | AD107      | Adaptor (USE TO FIT TO Ø76mm DOWNPIPE) | 1   |  |  |