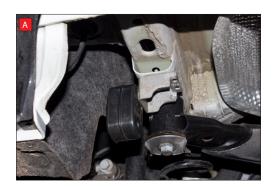

A) Both of the rear mounting points need rotating 180° when fitting the Scorpion exhaust.