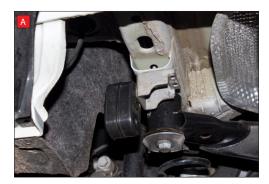

A) Both of the rear mounting points need rotating 180° when fitting the Scorpion exhaust.