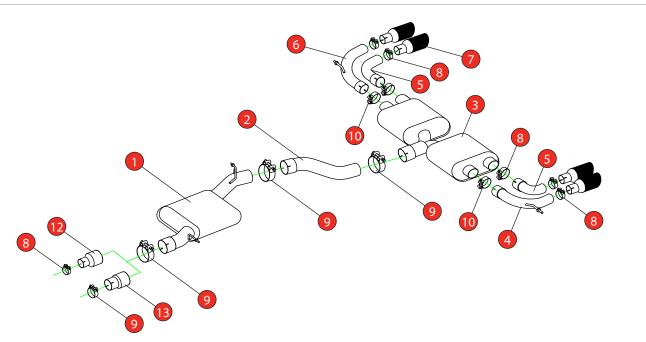

## Estimated Fitting Time: 2 Hours

| NO.   | PART NO.   | DESCRIPTION                            | QTY       |
|-------|------------|----------------------------------------|-----------|
| 1     | 763VW      | Resonated Centre Section               | 1         |
| 2     | 765VW      | Link Pipe                              | 1         |
| 3     | 766VW      | Rear Silencer                          | 1         |
| 4     | 767VW      | L/H Outer Trim Connecting Pipe         | 1         |
| 5     | 769VW      | L/H & R/H Inner Trim Connecting Pipe   | 2         |
| 6     | 772VW      | R/H Outer Trim Connecting Pipe         | 1         |
| 7     | Z023.10159 | Carbon Fibre Ascari Trim               | 4         |
| Fit K | it         |                                        | · · · · · |
| 8     | Z016.10064 | 63-68mm Clamp                          | 7         |
| 9     | Z016.10069 | 069 79-85mm Clamp 3                    |           |
| 10    | Z016.10070 | 0070 66mm H/D Clamp 2                  |           |
| 11    | Z016.10056 | 73-79mm Clamp 1                        |           |
| 12    | AD103      | Adaptor (USE TO FIT TO O.E DOWNPIPE) 1 |           |
| 13    | AD107      | Adaptor (USE TO FIT TO Ø76mm DOWNPIPE) | 1         |