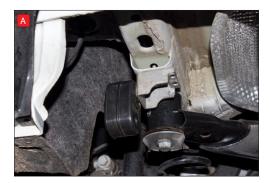

A) Both of the rear mounting points need rotating 180° when fitting the Scorpion exhaust.