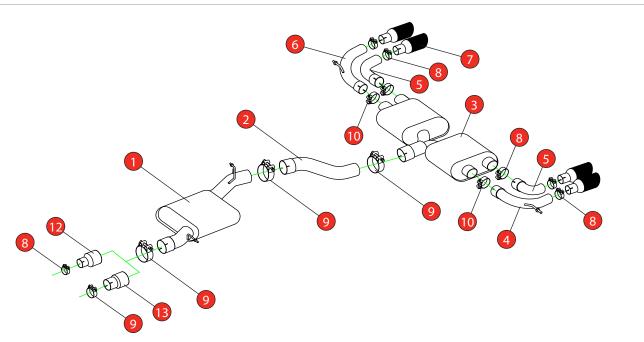

## Estimated Fitting Time: 2 Hours

| NO.   | PART NO.   | DESCRIPTION                              | QTY |
|-------|------------|------------------------------------------|-----|
| 1     | 763VW      | Resonated Centre Section                 | 1   |
| 2     | 765VW      | Link Pipe                                | 1   |
| 3     | 766VW      | Rear Silencer                            | 1   |
| 4     | 767VW      | L/H Outer Trim Connecting Pipe           | 1   |
| 5     | 769VW      | L/H & R/H Inner Trim Connecting Pipe     | 2   |
| 6     | 772VW      | R/H Outer Trim Connecting Pipe           | 1   |
| 7     | Z043.10204 | Ø101mm Black Ceramic Coated Daytona Trim | 4   |
| Fit K | it         |                                          |     |
| 8     | Z016.10064 | 63-68mm Clamp                            | 7   |
| 9     | Z016.10069 | 79-85mm Clamp                            | 3   |
| 10    | Z016.10070 | 66mm H/D Clamp                           | 2   |
| 11    | Z016.10056 | 73-79mm Clamp                            | 1   |
| 12    | AD103      | Adaptor (USE TO FIT TO O.E DOWNPIPE)     | 1   |
| 13    | AD107      | Adaptor (USE TO FIT TO Ø76mm DOWNPIPE)   | 1   |