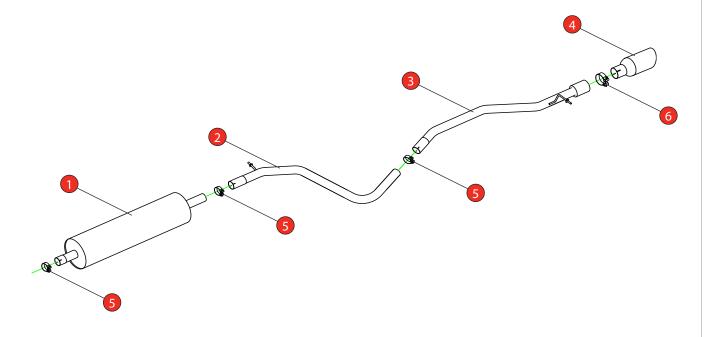

| NO.    | PART NO.   | DESCRIPTION                 | QTY | E-MARK     | N/A      |
|--------|------------|-----------------------------|-----|------------|----------|
| 1      | 790VW      | Resonated Centre Section    | 1   | DATE       | 01/02/21 |
| 2      | 785VW      | Link Pipe                   | 1   | ISSUE      | 01       |
|        |            |                             |     | AUTHORISED | M.Ydlibi |
| 3      | 786VW      | Trim Connecting Pipe        | 1   |            |          |
| 4      | Z023.10062 | Ø90mm Polished Daytona Trim | 1   |            |          |
| Fit Ki | t          |                             |     |            |          |
| 5      | Z016.10002 | 51-55mm Clamp               | 3   |            |          |
| 6      | Z016.10064 | 63-68mm Clamp               | 1   |            |          |

NOTE: ENSURE SCORPION SYSTEM IS CLEAR OF MOVING PARTS AND ALL ORIGINAL FUNCTIONS WORK CORRECTLY.