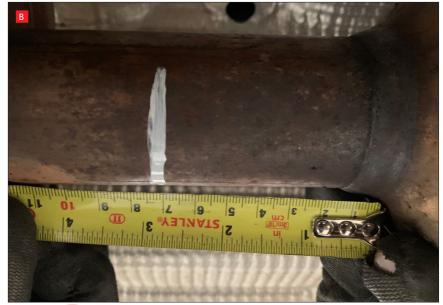

B) Measure 70mm back from the front of the weld after the catalyst. Once cut de-bur the pipework as the Scorpion system fits over it.

Fit the system following the line diagram on the previous page. Once happy with fitment of Scorpion Exhaust, fully tighten up all clamps.