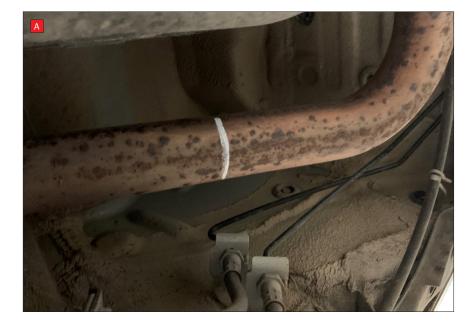

To fit this Scorpion system the original system needs cutting:

A) To remove the rear of the system cut directly in the centre of the straight before the rear axel. This cut isn't crucial however cutting in the centre of the straight will make it eaiser when re-fitting the orginal system.