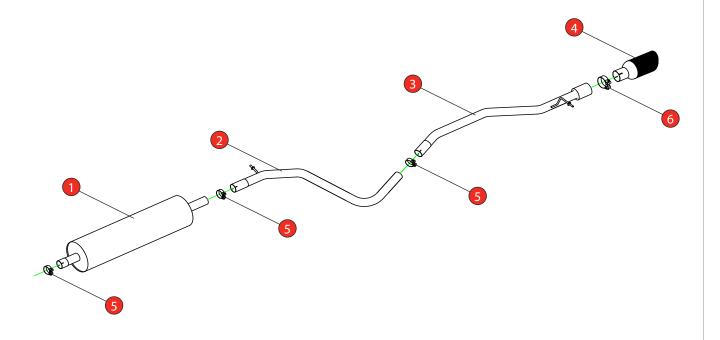

| NO.   | PART NO.   | DESCRIPTION                           | QTY | E-MARK     | N/A      |
|-------|------------|---------------------------------------|-----|------------|----------|
| 1     | 790VW      | Resonated Centre Section              | 1   | DATE       | 01/02/21 |
| 2     | 785VW      | Link Pipe                             | 1   | ISSUE      | 01       |
| 3     | 786VW      | Trim Connecting Pipe                  | 1   | AUTHORISED | M.YDLIBI |
| 4     | Z023.10158 | Ø90mm Carbon Fibre Coated Ascari Trim | 1   |            |          |
| Fit K | Fit Kit    |                                       |     |            |          |
| 5     | Z016.10002 | 51-55mm Clamp                         | 3   |            |          |
| 6     | Z016.10064 | 63-68mm Clamp                         | 1   |            |          |