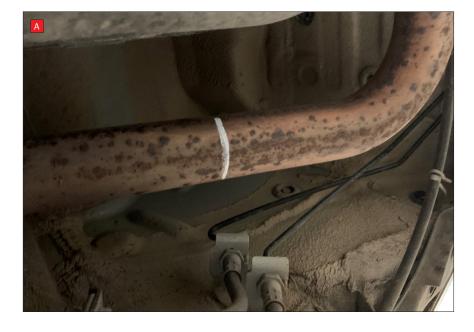

To fit this Scorpion system the original system needs cutting:

A) To remove the rear of the system cut directly in the centre of the straight before the rear axel. This cut isn't crucial however cutting in the centre of the straight will make it eaiser when re-fitting the orginal system.