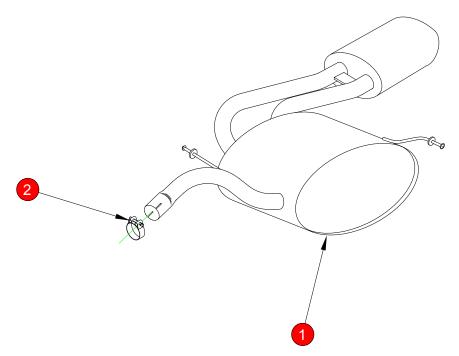

| NO.     | PART NO.   | DESCRIPTION         | QTY | E-MARK | N/A      |
|---------|------------|---------------------|-----|--------|----------|
| 1       | 565VW52    | Rear Silencer       | 1   | DATE   | 24/10/11 |
| Fit Kit |            | ISSUE               | 01  |        |          |
| Thereac |            |                     |     |        | T.ROWLEY |
| 2       | Z016.10002 | 002 51-55mm Clamp 1 |     |        | I]       |