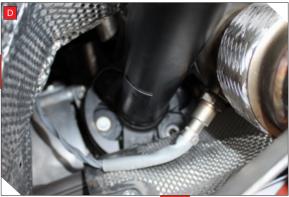

STAY CONNECTED TO RED POWER.

Feed cable this side.

PLEASE NOTE: The instructions below are only required when fitting this product to a Seat Leon Cupra.

A) Remove Lambda Probe from OE catalyst, then remove cable from clips indicated. (x4)

B) Feed Lambda cable down the right hand side (as you look at the engine)

C) Ensure Lambda cable misses the gear cables, pass to the right hand side (as you look at engine)

D) Take Lambda cable under the engine.Fit probe into Sensor boss and tighten.