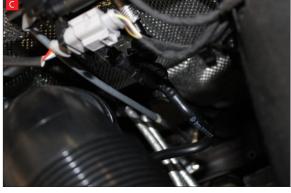

B) Feed Lambda cable down the right hand side (as you look at the engine)

C) Ensure Lambda cable misses the gear cables, pass to the right hand side (as you look at engine)

D) Take Lambda cable under the engine.Fit probe into Sensor boss and tighten.