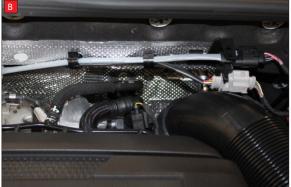

B) Feed Lambda cable down the right hand side (as you look at the engine)

C) Ensure Lambda cable misses the gear cables, pass to the right hand side (as you look at engine)

D) Take Lambda cable under the engine.Fit probe into Sensor boss and tighten.