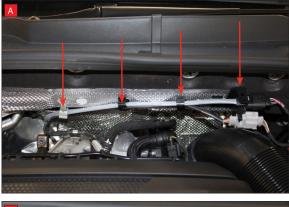

STAY CONNECTED TO RED POWER.

Feed cable this side.

PLEASE NOTE: The instructions below are only required when fitting this product to a Seat Leon Cupra.

A) Remove Lambda Probe from OE catalyst, then remove cable from clips indicated. (x4)