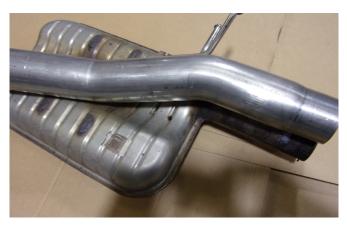

Estimated Fitting Time: 60 Minutes

Remove the original system, place the resonator delete pipe over the top of the system.

Mark where the resonator delete pipe finishes. This is where you need to cut your original system. Once cut de-bur the edges as the adaptor needs to slide over the pipe work.