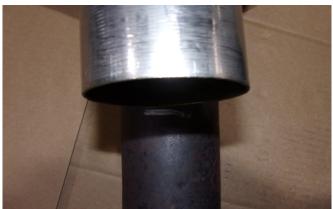

Estimated Fitting Time: 60 Minutes

Remove the original system, place the resonator delete pipe over the top of the system.

Mark where the resonator delete pipe finishes. This is where you need to cut your original system. Once cut de-bur the edges as the adaptor needs to slide over the pipe work.