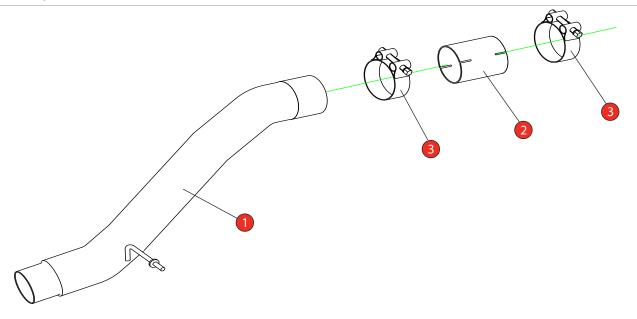

Estimated Fitting Time: 60 Minutes

| NO.     | PART NO.                           | DESCRIPTION                  | QTY |  |  |  |
|---------|------------------------------------|------------------------------|-----|--|--|--|
| 1       | 791AU                              | Centre Resonator Delete Pipe |     |  |  |  |
| Fit Kit |                                    |                              |     |  |  |  |
| 2       | AD113 Adapter To Original System 1 |                              | 1   |  |  |  |
| 3       | Z016.10063                         | 72mm H/D Clamp               | 2   |  |  |  |