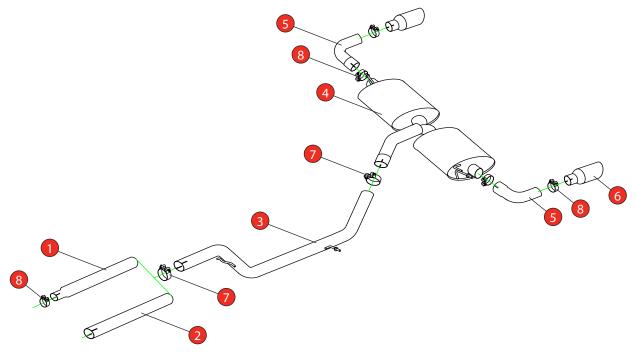

Estimated Fitting Time: 60 Minutes

| NO.     | PART NO.   | DESCRIPTION                                  | QTY |  |  |
|---------|------------|----------------------------------------------|-----|--|--|
| 1       | 619VW      | Link Pipe (to fit to original front section) | 1   |  |  |
| 2       | 586VW      | Link Pipe (to fit to Scorpion front section) | 1   |  |  |
| 3       | 590VW      | Non-resonated Centre Section                 | 1   |  |  |
| 4       | 747VW      | Rear Silencer                                | 1   |  |  |
| 5       | 691BM      | Trim Connecting Pipe                         | 2   |  |  |
| 6       | Z023.10062 | Ø100mm Polished Daytona Trim                 | 2   |  |  |
| Fit Kit |            |                                              |     |  |  |
| 7       | Z016.10062 | 79.2mm H/D Clamp                             | 2   |  |  |
| 8       | Z016.10064 | 63-68mm H/D Clamp                            | 5   |  |  |
| 9       | Z016.10057 | Hanging Rubber                               | 1   |  |  |