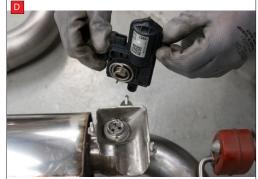

## CONTINUED FROM OVERLEAF:

A) After you have removed O.E exhaust you will need to remove the two rear valve motors (Right hand side and left hand side). remove 6 x 8mm nuts from both sides (3 on each valve, keep safe as you will need them to bolt the electronic valve motors to Scorpion Exhaust).

B) Lift up the motor. You will now be able to see the torsion spring (This must stay on the electronic valve motor to work with Scorpion Exhaust DO NOT REMOVE SPRING AND DO NOT TURN MOTOR)

C) Rotate Scorpion valve so its in the same position and the O.E electronic valve motor)