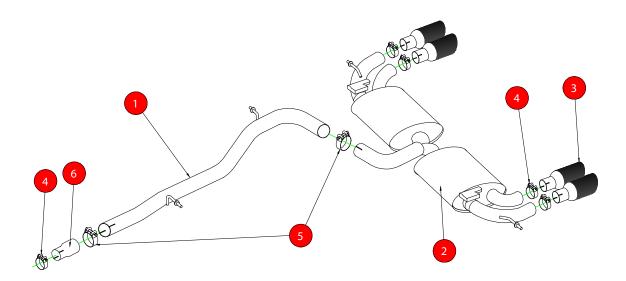

| Case 6 | Estimated Fitting Time: 2hrs             |          | FITTING INSTRUCTIONS 1  |
|--------|------------------------------------------|----------|-------------------------|
| CAR    | VW Golf R Mk7                            | PART NO. | SVWS046DC               |
| YEAR   | 2014- 2016                               | FIT KITS | 201 FK                  |
| NOTES  | Where not suplied use original fittings. | FEATURES | Pipe Diameter:- 76mm/3" |

| NO.     | PART NO.   | DESCRIPTION                                                         | QTY | E-MARK     | N/A      |
|---------|------------|---------------------------------------------------------------------|-----|------------|----------|
| 1       | 548AU      | Centre No Silencer                                                  | 1   | DATE       | 04/08/17 |
| 2       | 686VW      | Rear Silencer                                                       | 1   | ISSUE      | 03       |
|         |            |                                                                     | -   | AUTHORISED | Shaun J. |
| 3       | Z023.10056 | Trim                                                                | 4   |            |          |
| Fit Kit |            |                                                                     |     |            |          |
| 4       | Z016.10064 | 65mm H/D Clamps                                                     | 5   |            |          |
| 5       | Z016.10062 | 76mm H/D Clamps                                                     | 2   |            |          |
| 6       | AD62       | Adaptor                                                             | 1   |            |          |
| 7       | Z026.20049 | 20DIA x 5mm Alloy Spacer (use on the brace bar were the O.E splits) | 4   |            |          |

NOTE: ENSURE SCORPION SYSTEM IS CLEAR OF MOVING PARTS AND ALL ORIGINAL FUNCTIONS WORK CORRECTLY.

| Case 6 | ]                                        |          | FITTING INSTRUCTIONS 2/2 |
|--------|------------------------------------------|----------|--------------------------|
| BIKE   | VW Golf R Mk7                            | PART NO. | SVWS046DC                |
| YEAR   | 2014- 2016                               | FIT KITS | 201FK                    |
| NOTES  | Where not suplied use original fittings. | FEATURES | Pipe Diameter:- 76mm/3"  |