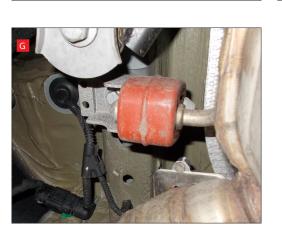

G) When fitting the Scorpion rear silencer (686VW) the rear most mounting bracket's need to be rotated through 180 degrees to allow correct fitment. This needs to be done on both sides of the car.