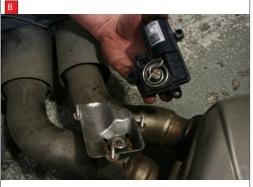

B) Lift up the motor. You will now be able to see the torsion spring (This must stay on the electronic valve motor to work with Scorpion Exhaust DO NOT REMOVE SPRING AND DO NOT TURN MOTOR)

C) Rotate Scorpion valve so its in the same position and the O.E electronic valve motor)

D) Once happy spring and Scorpion valve postion are in line now fit the O.E electronic valve motor.

E) Using the 3 x 8mm O.E nuts secure in place. Once this is done now repete on the other side.

F) Using item 7 you will need to space out the bracer bar as shown. Use the O.E bolts. Once happy with fitment of Scorpion Exhaust, fully tigthen up all clamps and fixing and plug in the two electronic valve motors.