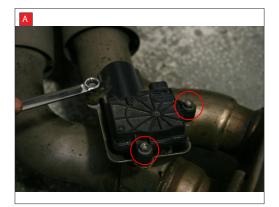

## CONTINUED FROM OVERLEAF:

A) After you have removed O.E exhaust you will need to remove the two rear valve motors (Right hand side and left hand side). remove 6 x 8mm nuts from both sides (3 on each valve, keep safe as you will need them to bolt the electronic valve motors to Scorpion Exhaust).

B) Lift up the motor. You will now be able to see the torsion spring (This must stay on the electronic valve motor to work with Scorpion Exhaust DO NOT REMOVE SPRING AND DO NOT TURN MOTOR)

C) Rotate Scorpion valve so its in the same position and the O.E electronic valve motor)