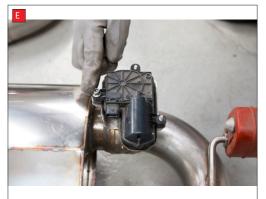

B) Lift up the motor. You will now be able to see the torsion spring (This must stay on the electronic valve motor to work with Scorpion Exhaust DO NOT REMOVE SPRING AND DO NOT TURN MOTOR)

C) Rotate Scorpion valve so its in the same position and the O.E electronic valve motor)

D) Once happy spring and Scorpion valve postion are in line now fit the O.E electronic valve motor.

E) Using the 3 x 8mm O.E nuts secure in place. Once this is done now repete on the other side.

F) Using item 7 you will need to space out the bracer bar as shown. Use the O.E bolts. Once happy with fitment of Scorpion Exhaust, fully tigthen up all clamps and fixing and plug in the two electronic valve motors.