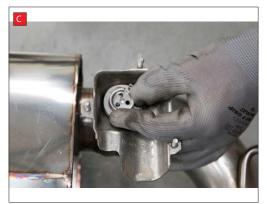

D) Once happy spring and Scorpion valve postion are in line now fit the O.E electronic valve motor.

E) Using the 3 x 8mm O.E nuts secure in place. Once this is done now repete on the other side.

F) Using item 7 you will need to space out the bracer bar as shown. Use the O.E bolts. Once happy with fitment of Scorpion Exhaust, fully tigthen up all clamps and fixing and plug in the two electronic valve motors.