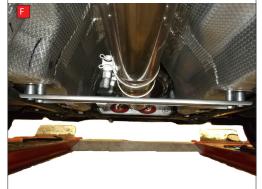

D) Once happy spring and Scorpion valve postion are in line now fit the O.E electronic valve motor.

E) Using the 3 x 8mm O.E nuts secure in place. Once this is done now repete on the other side.

F) Using item 7 you will need to space out the bracer bar as shown. Use the O.E bolts. Once happy with fitment of Scorpion Exhaust, fully tigthen up all clamps and fixing and plug in the two electronic valve motors.