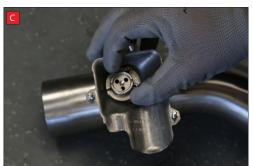

now be able to see the torsion spring (This must stay on the electronic valve motor to work with Scorpion Exhaust).

B) Lift up the motor. You will

D) Now fit the O.E electronic valve motor ensuring the spring seats correctly to the lugs of the valve.