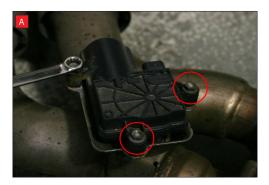

A) After you have removed O.E exhaust you will need to swap the valve motors to the Scorpion exhaust. Remove the 3 nuts (keep safe as you will need them to bolt the electronic valve motor to Scorpion Exhaust).