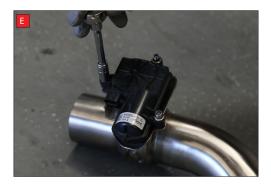

A) After you have removed O.E exhaust you will need to swap the valve motors to the Scorpion exhaust. Remove the 3 nuts (keep safe as you will need them to bolt the electronic valve motor to Scorpion Exhaust).

now be able to see the torsion spring (This must stay on the electronic valve motor to work with Scorpion Exhaust).

B) Lift up the motor. You will

D) Now fit the O.E electronic valve motor ensuring the spring seats correctly to the lugs of the valve.