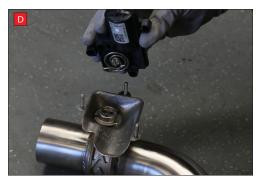

now be able to see the torsion spring (This must stay on the electronic valve motor to work with Scorpion Exhaust).

B) Lift up the motor. You will

D) Now fit the O.E electronic valve motor ensuring the spring seats correctly to the lugs of the valve.