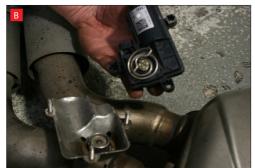

now be able to see the torsion spring (This must stay on the electronic valve motor to work with Scorpion Exhaust).

B) Lift up the motor. You will

D) Now fit the O.E electronic valve motor ensuring the spring seats correctly to the lugs of the valve.