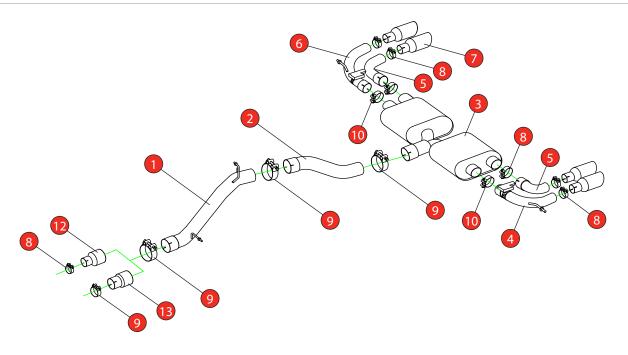

Estimated Fitting Time: 2 Hours

| NO.    | PART NO.   | DESCRIPTION                            | QTY |  |  |
|--------|------------|----------------------------------------|-----|--|--|
| 1      | 764VW      | Non-resonated Centre Section           | 1   |  |  |
| 2      | 765VW      | Link Pipe                              | 1   |  |  |
| 3      | 766VW      | Rear Silencer                          | 1   |  |  |
| 4      | 768VW      | L/H Valved Outer Trim Connecting Pipe  | 1   |  |  |
| 5      | 769VW      | L/H & R/H Inner Trim Connecting Pipe   | 2   |  |  |
| 6      | 771VW      | R/H Valved Outer Trim Connecting Pipe  | 1   |  |  |
| 7      | Z023.10100 | Polished Monaco Trim                   | 4   |  |  |
| Fit Ki | Fit Kit    |                                        |     |  |  |
| 8      | Z016.10064 | 63-68mm Clamp                          | 7   |  |  |
| 9      | Z016.10069 | 79-85mm Clamp                          | 3   |  |  |
| 10     | Z016.10070 | 66mm H/D Clamp                         | 2   |  |  |
| 11     | Z016.10056 | 73-79mm Clamp                          | 1   |  |  |
| 12     | AD103      | Adaptor (USE TO FIT TO O.E DOWNPIPE)   | 1   |  |  |
| 13     | AD107      | Adaptor (USE TO FIT TO Ø76mm DOWNPIPE) | 1   |  |  |