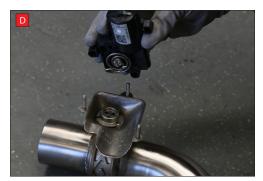

B) Lift up the motor. You will now be able to see the torsion spring (This must stay on the electronic valve motor to work with Scorpion Exhaust).

D) Now fit the O.E electronic valve motor ensuring the spring seats correctly to the lugs of the valve.

E) Using the 3 O.E nuts secure in place.

Once happy with fitment of Scorpion Exhaust, fully tighten up all clamps and fixing and plug in the electronic valve

motors.