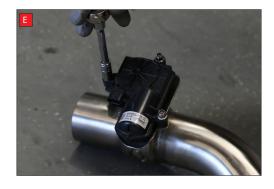

A) After you have removed O.E exhaust you will need to swap the valve motors to the Scorpion exhaust. Remove the 3 nuts (keep safe as you will need them to bolt the electronic valve motor to Scorpion Exhaust).

B) Lift up the motor. You will now be able to see the torsion spring (This must stay on the electronic valve motor to work with Scorpion Exhaust).

D) Now fit the O.E electronic valve motor ensuring the spring seats correctly to the lugs of the valve.

E) Using the 3 O.E nuts secure in place.

Once happy with fitment of Scorpion Exhaust, fully tighten up all clamps and fixing and plug in the electronic valve

motors.