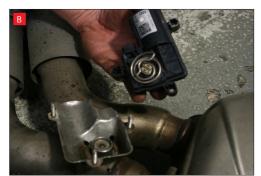

B) Lift up the motor. You will now be able to see the torsion spring (This must stay on the electronic valve motor to work with Scorpion Exhaust).

D) Now fit the O.E electronic valve motor ensuring the spring seats correctly to the lugs of the valve.

E) Using the 3 O.E nuts secure in place.

Once happy with fitment of Scorpion Exhaust, fully tighten up all clamps and fixing and plug in the electronic valve

motors.