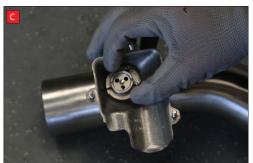

B) Lift up the motor. You will now be able to see the torsion spring (This must stay on the electronic valve motor to work with Scorpion Exhaust).

D) Now fit the O.E electronic valve motor ensuring the spring seats correctly to the lugs of the valve.