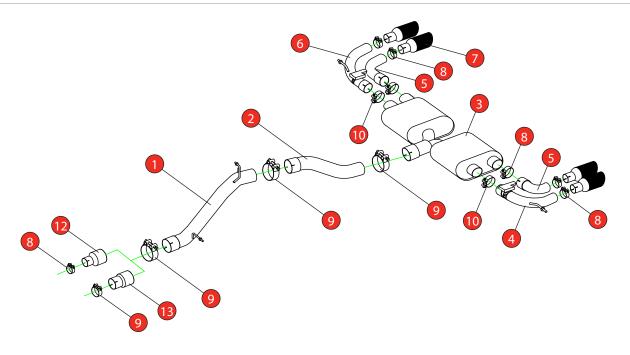

Estimated Fitting Time: 2 Hours

| NO.     | PART NO.   | DESCRIPTION                            | QTY |  |
|---------|------------|----------------------------------------|-----|--|
| 1       | 764VW      | Non-resonated Centre Section           | 1   |  |
| 2       | 765VW      | Link Pipe                              | 1   |  |
| 3       | 766VW      | Rear Silencer                          | 1   |  |
| 4       | 768VW      | L/H Valved Outer Trim Connecting Pipe  | 1   |  |
| 5       | 769VW      | L/H & R/H Inner Trim Connecting Pipe   | 2   |  |
| 6       | 771VW      | R/H Valved Outer Trim Connecting Pipe  | 1   |  |
| 7       | Z023.10101 | Black Ceramic Coated Monaco Trim       | 4   |  |
| Fit Kit |            |                                        |     |  |
| 8       | Z016.10064 | 63-68mm Clamp                          | 7   |  |
| 9       | Z016.10069 | 79-85mm Clamp                          | 3   |  |
| 10      | Z016.10070 | 66mm H/D Clamp                         | 2   |  |
| 11      | Z016.10056 | 73-79mm Clamp                          | 1   |  |
| 12      | AD103      | Adaptor (USE TO FIT TO O.E DOWNPIPE)   | 1   |  |
| 13      | AD107      | Adaptor (USE TO FIT TO Ø76mm DOWNPIPE) | 1   |  |