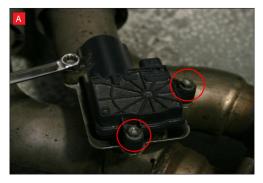

A) After you have removed O.E exhaust you will need to swap the valve motors to the Scorpion exhaust. Remove the 3 nuts (keep safe as you will need them to bolt the electronic valve motor to Scorpion Exhaust).

B) Lift up the motor. You will now be able to see the torsion spring (This must stay on the electronic valve motor to work with Scorpion Exhaust).

D) Now fit the O.E electronic valve motor ensuring the spring seats correctly to the lugs of the valve.