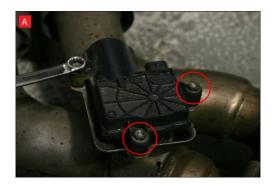

spring (This must stay on the electronic valve motor to work with Scorpion Exhaust).

B) Lift up the motor. You will now be able to see the torsion

D) Now fit the O.E electronic valve motor ensuring the spring seats correctly to the lugs of the valve.