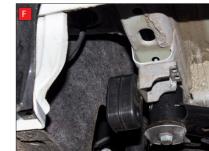

F) Both of the rear mounting points need rotating 180° when fitting the Scorpion exhaust.

Once happy with fitment of Scorpion Exhaust, fully tighten up all clamps and fixing and plug in the electronic valve motors.