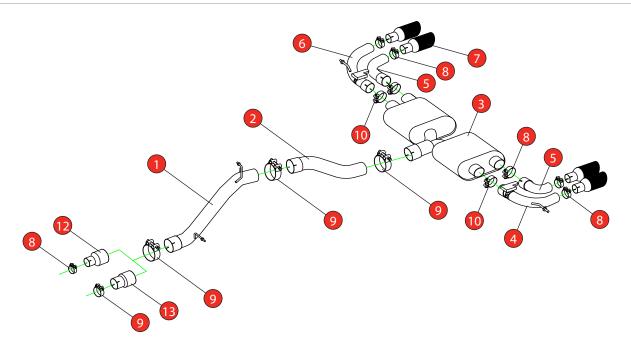

Estimated Fitting Time: 2 Hours

| NO.     | PART NO.   | DESCRIPTION                              | QTY |  |
|---------|------------|------------------------------------------|-----|--|
| 1       | 764VW      | Non-resonated Centre Section             | 1   |  |
| 2       | 765VW      | Link Pipe                                | 1   |  |
| 3       | 766VW      | Rear Silencer                            | 1   |  |
| 4       | 768VW      | L/H Valved Outer Trim Connecting Pipe    | 1   |  |
| 5       | 769VW      | L/H & R/H Inner Trim Connecting Pipe     | 2   |  |
| 6       | 771VW      | R/H Valved Outer Trim Connecting Pipe    | 1   |  |
| 7       | Z043.10204 | Ø101mm Black Ceramic Coated Daytona Trim | 4   |  |
| Fit Kit |            |                                          |     |  |
| 8       | Z016.10064 | 63-68mm Clamp                            | 7   |  |
| 9       | Z016.10069 | 79-85mm Clamp                            | 3   |  |
| 10      | Z016.10070 | 66mm H/D Clamp                           | 2   |  |
| 11      | Z016.10056 | 73-79mm Clamp                            | 1   |  |
| 12      | AD103      | Adaptor (USE TO FIT TO O.E DOWNPIPE)     | 1   |  |
| 13      | AD107      | Adaptor (USE TO FIT TO Ø76mm DOWNPIPE)   | 1   |  |