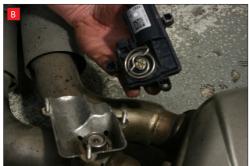

spring (This must stay on the electronic valve motor to work with Scorpion Exhaust).

B) Lift up the motor. You will now be able to see the torsion

D) Now fit the O.E electronic valve motor ensuring the spring seats correctly to the lugs of the valve.