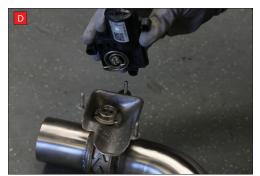

spring (This must stay on the electronic valve motor to work with Scorpion Exhaust).

B) Lift up the motor. You will now be able to see the torsion

D) Now fit the O.E electronic valve motor ensuring the spring seats correctly to the lugs of the valve.

F) Both of the rear mounting points need rotating 180° when fitting the Scorpion exhaust.

Once happy with fitment of Scorpion Exhaust, fully tighten up all clamps and fixing and plug in the electronic valve motors.