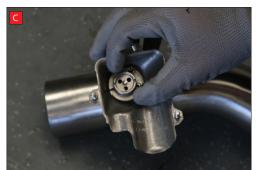

spring (This must stay on the electronic valve motor to work with Scorpion Exhaust).

B) Lift up the motor. You will now be able to see the torsion

D) Now fit the O.E electronic valve motor ensuring the spring seats correctly to the lugs of the valve.