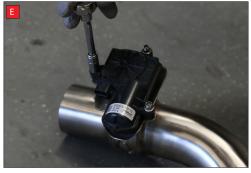

spring (This must stay on the electronic valve motor to work with Scorpion Exhaust).

B) Lift up the motor. You will now be able to see the torsion

D) Now fit the O.E electronic valve motor ensuring the spring seats correctly to the lugs of the valve.