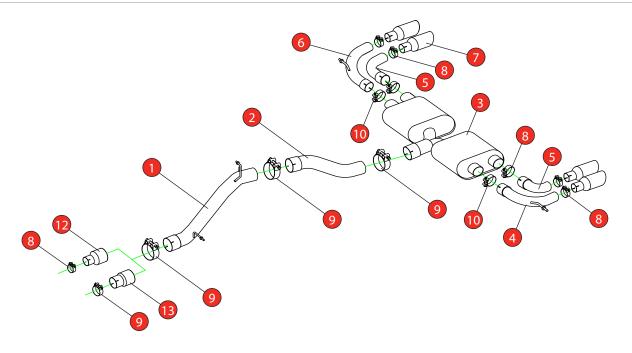

Estimated Fitting Time: 2 Hours

| NO.    | PART NO.   | DESCRIPTION                            | QTY |  |  |  |
|--------|------------|----------------------------------------|-----|--|--|--|
| 1      | 764VW      | Non-resonated Centre Section           | 1   |  |  |  |
| 2      | 765VW      | Link Pipe                              | 1   |  |  |  |
| 3      | 766VW      | Rear Silencer                          | 1   |  |  |  |
| 4      | 767VW      | L/H Outer Trim Connecting Pipe         | 1   |  |  |  |
| 5      | 769VW      | L/H & R/H Inner Trim Connecting Pipe   | 2   |  |  |  |
| 6      | 772VW      | R/H Outer Trim Connecting Pipe         | 1   |  |  |  |
| 7      | Z023.10100 | Polished Monaco Trim                   | 4   |  |  |  |
| Fit Ki | Fit Kit    |                                        |     |  |  |  |
| 8      | Z016.10064 | 63-68mm Clamp                          | 7   |  |  |  |
| 9      | Z016.10069 | 79-85mm Clamp                          | 3   |  |  |  |
| 10     | Z016.10070 | 66mm H/D Clamp                         | 2   |  |  |  |
| 11     | Z016.10056 | 73-79mm Clamp                          | 1   |  |  |  |
| 12     | AD103      | Adaptor (USE TO FIT TO O.E DOWNPIPE)   | 1   |  |  |  |
| 13     | AD107      | Adaptor (USE TO FIT TO Ø76mm DOWNPIPE) | 1   |  |  |  |