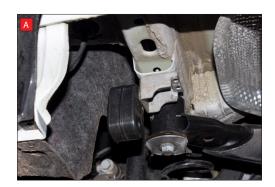

A) Both of the rear mounting points need rotating 180° when fitting the Scorpion exhaust.