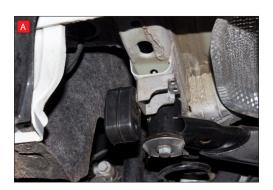

A) Both of the rear mounting points need rotating 180° when fitting the Scorpion exhaust.