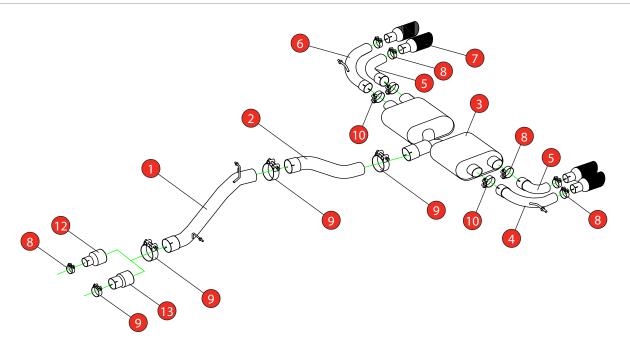

Estimated Fitting Time: 2 Hours

| NO.    | PART NO.   | DESCRIPTION                            | QTY |  |  |
|--------|------------|----------------------------------------|-----|--|--|
| 1      | 764VW      | Non-resonated Centre Section           | 1   |  |  |
| 2      | 765VW      | Link Pipe                              | 1   |  |  |
| 3      | 766VW      | Rear Silencer                          | 1   |  |  |
| 4      | 767VW      | L/H Outer Trim Connecting Pipe         | 1   |  |  |
| 5      | 769VW      | L/H & R/H Inner Trim Connecting Pipe   | 2   |  |  |
| 6      | 772VW      | R/H Outer Trim Connecting Pipe         | 1   |  |  |
| 7      | Z023.10159 | Carbon Fibre Ascari Trim               | 4   |  |  |
| Fit Ki | Fit Kit    |                                        |     |  |  |
| 8      | Z016.10064 | 63-68mm Clamp                          | 7   |  |  |
| 9      | Z016.10069 | 79-85mm Clamp                          | 3   |  |  |
| 10     | Z016.10070 | 66mm H/D Clamp                         | 2   |  |  |
| 11     | Z016.10056 | 73-79mm Clamp                          | 1   |  |  |
| 12     | AD103      | Adaptor (USE TO FIT TO O.E DOWNPIPE)   | 1   |  |  |
| 13     | AD107      | Adaptor (USE TO FIT TO Ø76mm DOWNPIPE) | 1   |  |  |