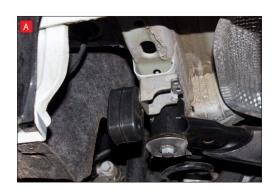

A) Both of the rear mounting points need rotating 180° when fitting the Scorpion exhaust.