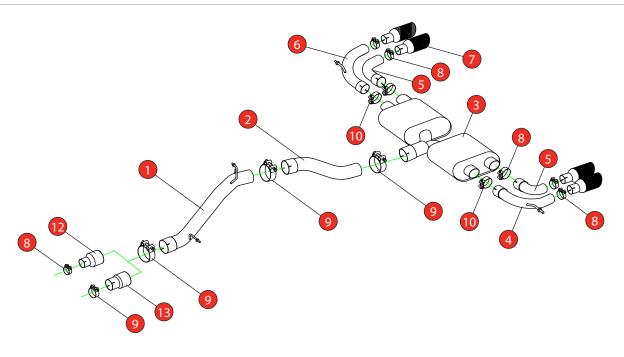

Estimated Fitting Time: 2 Hours

| NO.    | PART NO.   | DESCRIPTION                              | QTY |  |  |
|--------|------------|------------------------------------------|-----|--|--|
| 1      | 764VW      | Non-resonated Centre Section             | 1   |  |  |
| 2      | 765VW      | Link Pipe                                | 1   |  |  |
| 3      | 766VW      | Rear Silencer                            | 1   |  |  |
| 4      | 767VW      | L/H Outer Trim Connecting Pipe           | 1   |  |  |
| 5      | 769VW      | L/H & R/H Inner Trim Connecting Pipe     | 2   |  |  |
| 6      | 772VW      | R/H Outer Trim Connecting Pipe           | 1   |  |  |
| 7      | Z043.10204 | Ø101mm Black Ceramic Coated Daytona Trim | 4   |  |  |
| Fit Ki | Fit Kit    |                                          |     |  |  |
| 8      | Z016.10064 | 63-68mm Clamp                            | 7   |  |  |
| 9      | Z016.10069 | 79-85mm Clamp                            | 3   |  |  |
| 10     | Z016.10070 | 66mm H/D Clamp                           | 2   |  |  |
| 11     | Z016.10056 | 73-79mm Clamp                            | 1   |  |  |
| 12     | AD103      | Adaptor (USE TO FIT TO O.E DOWNPIPE)     | 1   |  |  |
| 13     | AD107      | Adaptor (USE TO FIT TO Ø76mm DOWNPIPE)   | 1   |  |  |