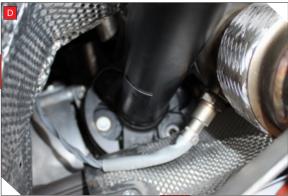

|          |        |          |
| 3      | Z016.10069          | 79-85mm Clamp                                       | 2        |        |          |
| 3<br>4 | Z016.10069<br>AD104 | 79-85mm Clamp<br>Adaptor (USE TO FIT TO O.E SYSTEM) | 2        |        |          |

NOTE: ENSURE SCORPION SYSTEM IS CLEAR OF MOVING PARTS AND ALL ORIGINAL FUNCTIONS WORK CORRECTLY.







## **SCORPION** // FITTING INSTRUCTIONS

## HAND BUILT

| Car   | Volkswagen Golf R MK7.5                  | Part No. | SVWX054              |
|-------|------------------------------------------|----------|----------------------|
| Year  | 2017-Current                             | Fit Kits | 306FK                |
| Notes | Where not supplied use original fittings | Features | Pipe Diameter:- 80mm |









S



ONNECTED TO RED POWER.

A) Remove Lambda Probe from OE catalyst, then remove cable from clips indicated. (x4)

B) Feed Lambda cable down the right hand side (as you look at the engine)

C) Ensure Lambda cable misses the gear cables, pass to the right hand side (as you look at engine)

D) Take Lambda cable under the engine.Fit probe into Sensor boss and tighten.