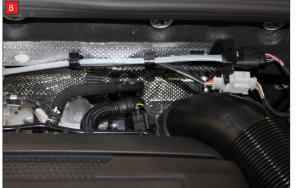

S

ONNECTED TO RED POWER.

A) Remove Lambda Probe from OE catalyst, then remove cable from clips indicated. (x4)

B) Feed Lambda cable down the right hand side (as you look at the engine)

C) Ensure Lambda cable misses the gear cables, pass to the right hand side (as you look at engine)