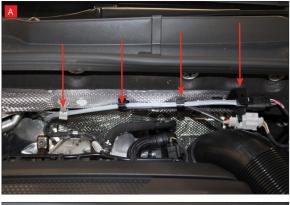

S

ONNECTED TO RED POWER.

A) Remove Lambda Probe from OE catalyst, then remove cable from clips indicated. (x4)

B) Feed Lambda cable down the right hand side (as you look at the engine)

C) Ensure Lambda cable misses the gear cables, pass to the right hand side (as you look at engine)