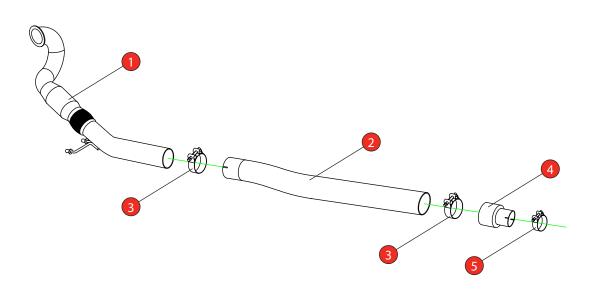

| NO.    | PART NO.            | DESCRIPTION                                         | QTY      | E-MARK | N/A      |
|--------|---------------------|-----------------------------------------------------|----------|--------|----------|
| 1      | 760VW               | Downpipe With A high Flow Sports Catalyst           | 1        | DATE   | 19/12/18 |
| 2      | 762VW               | Front Link Pipe                                     | 1        | ISSUE  | 01       |
| Fit Ki | -                   | AUTHORISED                                          | M.Ydlibi |        |          |
|        | t                   |                                                     |          |        |          |
|        |                     |                                                     |          |        |          |
| 3      | Z016.10069          | 79-85mm Clamp                                       | 2        |        |          |
| 3<br>4 | Z016.10069<br>AD104 | 79-85mm Clamp<br>Adaptor (USE TO FIT TO O.E SYSTEM) | 2        |        |          |

NOTE: ENSURE SCORPION SYSTEM IS CLEAR OF MOVING PARTS AND ALL ORIGINAL FUNCTIONS WORK CORRECTLY.