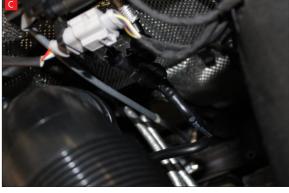

S

ONNECTED TO RED POWER.

A) Remove Lambda Probe from OE catalyst, then remove cable from clips indicated. (x4)

B) Feed Lambda cable down the right hand side (as you look at the engine)

C) Ensure Lambda cable misses the gear cables, pass to the right hand side (as you look at engine)