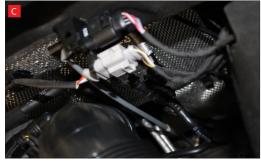

E/F) Re-fit all cables and hoses ensuring everything is clipped out the way and not near any moving parts.