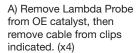

| AD104      | Adaptor (USE TO FIT TO O.E SYSTEM)        | 1   |  |  |
| 5       | Z016.10064 | 63-68mm Clamp (USE TO FIT TO O.E SYSTEM)  | 1   |  |  |

| E-MARK     | N/A      |  |
|------------|----------|--|
| DATE       | 08/05/19 |  |
| ISSUE      | 00       |  |
| AUTHORISED | M.Ydlibi |  |

NOTE: ENSURE SCORPION SYSTEM IS CLEAR OF MOVING PARTS AND ALL ORIGINAL FUNCTIONS WORK CORRECTLY.





## **SCORPION // FITTING INSTRUCTIONS**





| Car   | Volkswagen Golf R MK7.5                  | Part No. | SVWX058              |
|-------|------------------------------------------|----------|----------------------|
| Year  | 2019-Current                             | Fit Kits | 306FK                |
| Notes | Where not supplied use original fittings | Features | Pipe Diameter:- 80mm |













E/F) Re-fit all cables and hoses ensuring everything is clipped out the way and not near any moving parts.