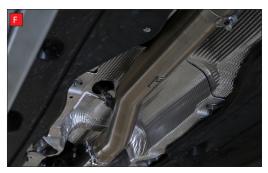

E/F) Re-fit all cables and hoses ensuring everything is clipped out the way and not near any moving parts.