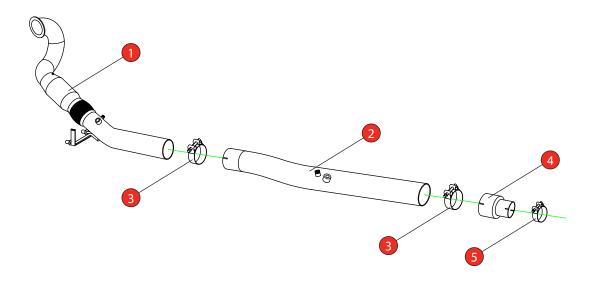

Estimated Fitting Time: 6 Hours

| NO.     | PART NO.   | DESCRIPTION                               | QTY |  |  |
|---------|------------|-------------------------------------------|-----|--|--|
| 1       | 787VW      | Downpipe With A high Flow Sports Catalyst | 1   |  |  |
| 2       | 789VW      | Front Link Pipe                           | 1   |  |  |
| Fit Kit |            |                                           |     |  |  |
| 3       | Z016.10069 | 79-85mm Clamp                             | 2   |  |  |
| 4       | AD104      | Adaptor (USE TO FIT TO O.E SYSTEM)        | 1   |  |  |
| 5       | Z016.10064 | 63-68mm Clamp (USE TO FIT TO O.E SYSTEM)  | 1   |  |  |