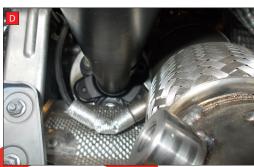

E/F) Re-fit all cables and hoses ensuring everything is clipped out the way and not near any moving parts.