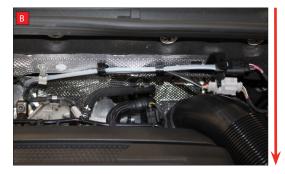

E/F) Re-fit all cables and hoses ensuring everything is clipped out the way and not near any moving parts.