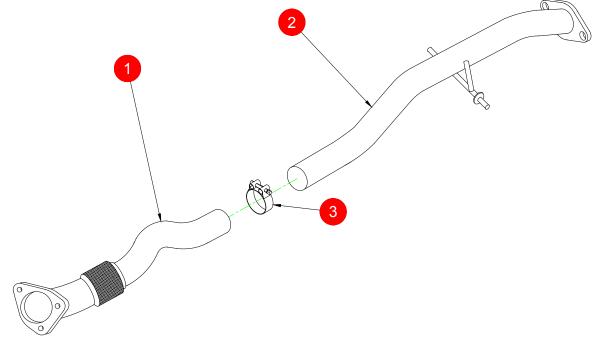

| PART NO.   | DESCRIPTION                                | QTY                                                                                            |  |
|------------|--------------------------------------------|------------------------------------------------------------------------------------------------|--|
| 821GM      | Front Flex                                 | 1                                                                                              |  |
| 814GM      | Link Pipe                                  | 1                                                                                              |  |
| Fit Kit    |                                            |                                                                                                |  |
| Z016.10064 | 65mm H/D Clamps                            | 1                                                                                              |  |
| Z017.10050 | M8x35mm Hex Head Bolts                     | 3                                                                                              |  |
| Z017.10063 | M8 Nyloc Nut                               | 3                                                                                              |  |
|            | 821GM<br>814GM<br>Z016.10064<br>Z017.10050 | 821GM Front Flex 814GM Link Pipe  Z016.10064 65mm H/D Clamps Z017.10050 M8x35mm Hex Head Bolts |  |