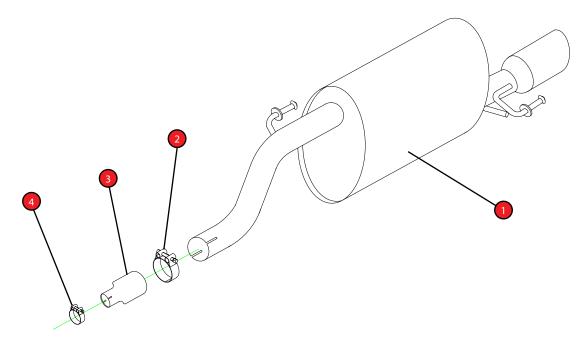

| NO.     | PART NO.   | DESCRIPTION       | QTY |
|---------|------------|-------------------|-----|
| 1       | 829GM      | Rear Silencer     | 1   |
| Fit Kit | Fit Kit    |                   |     |
| 2       | Z016.10064 | 65mm H/D Clamps 1 |     |
| 3       | AD78       | Adaptor 1         |     |
| 4       | Z016.10008 | 43-47mm Clamp     |     |