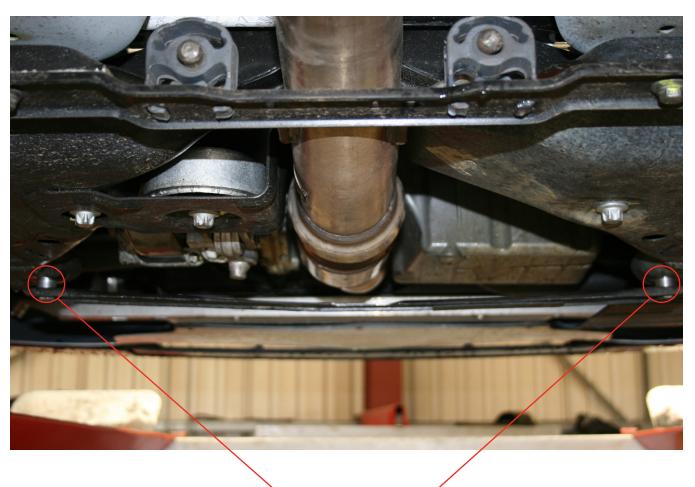

| Z016.10001 | 59-63mm Clamp (Only use when fitting to original cat-back system) | 1   |            |          |
| 6      | Z026.10004 | 10mm Alloy Spacer                                                 | 2   |            |          |

NOTE: ENSURE SCORPION SYSTEM IS CLEAR OF MOVING PARTS AND ALL ORIGINAL FUNCTIONS WORK CORRECTLY.





## SCORPION RED POWER

## **SCORPION** // FITTING INSTRUCTIONS

HAND BUILT

| Car   | Vauxhall Corsa 'D' VXR                   | Part No. | SVXC076                   |  |
|-------|------------------------------------------|----------|---------------------------|--|
| Year  | 2007-2010                                | Fit Kits | 278FK                     |  |
| Notes | Where not supplied use original fittings | Features | Pipe Diameter:- 76mm / 3" |  |



Attach 10mm spacers using original bolts