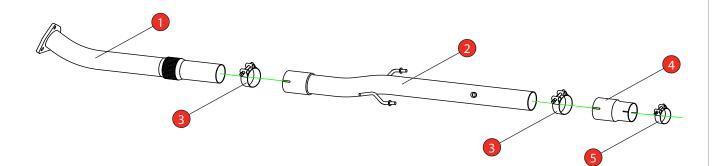

| NO.    | PART NO.   | DESCRIPTION                                                       | QTY | E-MARK     | N/A      |
|--------|------------|-------------------------------------------------------------------|-----|------------|----------|
| 1      | 841GM      | Front Flex Pipe                                                   | 1   | DATE       | 28/06/17 |
| 2      | 843GM      | Secondary De-cat                                                  | -   | ISSUE      | 00       |
|        |            | Secondary De-Cat                                                  | 1   | AUTHORISED | M.Ydlibi |
| Fit Ki | t          | T                                                                 |     |            |          |
| 3      | Z016.10062 | 79.2mm H/D Clamp                                                  | 2   |            |          |
| 4      | AD72       | Adaptor (Only use when fitting to original cat-back system)       | 1   |            |          |
| 5      | Z016.10001 | 59-63mm Clamp (Only use when fitting to original cat-back system) | 1   |            |          |
| 6      | Z026.10004 | 10mm Alloy Spacer                                                 | 2   |            |          |