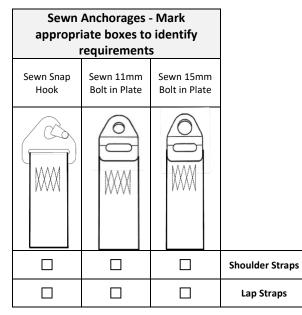

## APPENDIX 07 - TRS ECE 3 & 4 POINT ROAD APPROVED 50MM/50MM HARNESS

= :

| Threaded A                 |                                        |                                        |             |                 |
|----------------------------|----------------------------------------|----------------------------------------|-------------|-----------------|
|                            |                                        |                                        |             |                 |
| Snap Hook + 3<br>Bar Slide | 11mm Bolt in<br>Plate + 3 Bar<br>Slide | 15mm Bolt in<br>Plate + 3 Bar<br>Slide | Wrap Around |                 |
|                            |                                        |                                        |             |                 |
|                            |                                        |                                        |             | Shoulder Straps |
|                            |                                        |                                        |             | Lap Straps      |