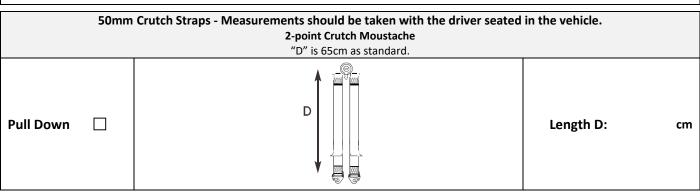

## APPENDIX 06 - TRS SH.038 MAGNUM 6 POINT SALOON 75MM/75MM FIA COMPETITION HARNESS

**RMP.10** 

| Date:                                                                                                                                                                                                                                                                           |                                      | Harness Specification Sheet                       |                                                                                               |  |  |  |  |  |
|---------------------------------------------------------------------------------------------------------------------------------------------------------------------------------------------------------------------------------------------------------------------------------|--------------------------------------|---------------------------------------------------|-----------------------------------------------------------------------------------------------|--|--|--|--|--|
| Dealer Name:                                                                                                                                                                                                                                                                    |                                      | Customer Notes:                                   |                                                                                               |  |  |  |  |  |
| Customer Name:                                                                                                                                                                                                                                                                  |                                      |                                                   |                                                                                               |  |  |  |  |  |
| Daytime Contact No:                                                                                                                                                                                                                                                             |                                      |                                                   |                                                                                               |  |  |  |  |  |
| Email Address:                                                                                                                                                                                                                                                                  |                                      |                                                   |                                                                                               |  |  |  |  |  |
| Approval Type:                                                                                                                                                                                                                                                                  | Qty required:                        | Colour:                                           |                                                                                               |  |  |  |  |  |
| Make of Vehicle:                                                                                                                                                                                                                                                                | Туре:                                | Year:                                             |                                                                                               |  |  |  |  |  |
| Shoulder strap measurements "A" should be taken with driver seated in vehicle with harness fastened tight.  TRS Technical Tip: Shoulder measurements "A" under 65cm TRS recommend a Sewn Bearing Point                                                                          |                                      |                                                   |                                                                                               |  |  |  |  |  |
| Sewn Bearing Point                                                                                                                                                                                                                                                              | Threaded Anchor Point with Bar Slide | Shoulder Webbing Width:                           |                                                                                               |  |  |  |  |  |
| A 28cm Standard                                                                                                                                                                                                                                                                 | A 28cm Standard                      | Tagetta and the second                            | Length A: cm  Measure distance "A" from centre of anchor mounting point to centre of adjuster |  |  |  |  |  |
| Shoulder Adjuster (Mark appropriate box)  TRS Technical Tip: TRS Recommend the aluminium adjuster for fast and easy adjustment                                                                                                                                                  |                                      |                                                   |                                                                                               |  |  |  |  |  |
| 75mm Stee                                                                                                                                                                                                                                                                       | el Adjuster 🗌                        | 75mm Aluminium Adjuster 🗌                         |                                                                                               |  |  |  |  |  |
|                                                                                                                                                                                                                                                                                 |                                      |                                                   |                                                                                               |  |  |  |  |  |
| Lap Straps - Measurements should be taken with the harness fastened tight and adjustment in midway position.  "B" is 65cm as standard from centre of anchor mounting to centre of release buckle.  "C" is 12cm as standard from centre of mounting strap to centre of adjuster. |                                      |                                                   |                                                                                               |  |  |  |  |  |
| Pull Up (STD Direction)                                                                                                                                                                                                                                                         | B<br>(a)                             |                                                   |                                                                                               |  |  |  |  |  |
| Pull Down (Suited for tight Cockpits i.e. Kit Car)                                                                                                                                                                                                                              |                                      |                                                   |                                                                                               |  |  |  |  |  |
| Lap Adjuster (Mark appropriate box)                                                                                                                                                                                                                                             |                                      |                                                   |                                                                                               |  |  |  |  |  |
|                                                                                                                                                                                                                                                                                 | chnical Tip: TRS Recommend the all   | 75mm Aluminium Adjuster   75mm Aluminium Adjuster |                                                                                               |  |  |  |  |  |
|                                                                                                                                                                                                                                                                                 |                                      | 75                                                |                                                                                               |  |  |  |  |  |