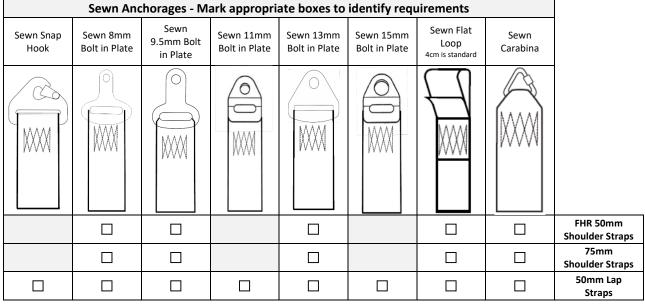

Issued by HSEQ – HEAD OFFICE COMMERCIALLY CONFIDENTIAL

| Threaded                   |                                        |                |                                          |                                           |                             |
|----------------------------|----------------------------------------|----------------|------------------------------------------|-------------------------------------------|-----------------------------|
|                            |                                        |                |                                          |                                           |                             |
| Snap Hook + 3<br>Bar Slide | 13mm Bolt in<br>Plate + 3 Bar<br>Slide | Wrap<br>Around | 8mm Bolt in<br>Plates as<br>Pinch Plates | 13mm Bolt<br>in Plates as<br>Pinch Plates |                             |
|                            |                                        |                |                                          |                                           |                             |
|                            |                                        |                |                                          |                                           | FHR 50mm<br>Shoulder Straps |
|                            |                                        |                |                                          |                                           | 75mm<br>Shoulder Straps     |
|                            |                                        |                |                                          |                                           | 50mm Lap<br>Straps          |
|                            |                                        |                |                                          |                                           | 50mm Crutch Straps          |