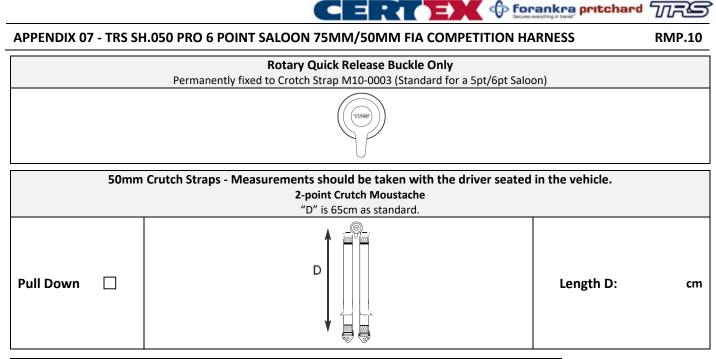

## APPENDIX 07 - TRS SH.050 PRO 6 POINT SALOON 75MM/50MM FIA COMPETITION HARNESS

**RMP.10** 

| Date:                                                                                                                                                                                                                                                                               |                            | Harness Specification Sheet                                           |                                                                                                       |  |  |  |  |
|-------------------------------------------------------------------------------------------------------------------------------------------------------------------------------------------------------------------------------------------------------------------------------------|----------------------------|-----------------------------------------------------------------------|-------------------------------------------------------------------------------------------------------|--|--|--|--|
| Dealer Name:                                                                                                                                                                                                                                                                        |                            | Customer Notes:                                                       |                                                                                                       |  |  |  |  |
| Customer Name:                                                                                                                                                                                                                                                                      |                            |                                                                       |                                                                                                       |  |  |  |  |
| Daytime Contact No:                                                                                                                                                                                                                                                                 |                            |                                                                       |                                                                                                       |  |  |  |  |
| Email Address:                                                                                                                                                                                                                                                                      |                            |                                                                       |                                                                                                       |  |  |  |  |
| Approval Type:                                                                                                                                                                                                                                                                      | Qty required:              | Colour:                                                               |                                                                                                       |  |  |  |  |
| Make of Vehicle: Type:                                                                                                                                                                                                                                                              |                            | Year:                                                                 |                                                                                                       |  |  |  |  |
| Shoulder strap measurements "A" should be taken with driver seated in vehicle with harness fastened tight.<br>TRS Technical Tip: Shoulder measurements "A" under 65cm TRS recommend a Sewn Bearing Point                                                                            |                            |                                                                       |                                                                                                       |  |  |  |  |
| Sewn Bearing Point 🗌                                                                                                                                                                                                                                                                | Threaded Anchor Point with |                                                                       | Shoulder Webbing Width:                                                                               |  |  |  |  |
| A<br>28cm<br>Standard                                                                                                                                                                                                                                                               | A<br>28cm<br>Standard      |                                                                       | Length A: cm<br>Measure distance "A" from<br>centre of anchor mounting<br>point to centre of adjuster |  |  |  |  |
| TRS Tec                                                                                                                                                                                                                                                                             |                            | Mark appropriate box)<br>minium adjuster for fast and easy adju       | ustment                                                                                               |  |  |  |  |
|                                                                                                                                                                                                                                                                                     | Adjuster 🗌                 | 75mm Aluminium Adjuster 🗌                                             |                                                                                                       |  |  |  |  |
|                                                                                                                                                                                                                                                                                     |                            |                                                                       |                                                                                                       |  |  |  |  |
| Lap Straps - Measurements should be taken with the harness fastened tight and adjustment in midway position.<br>"B" is 65cm as standard from centre of anchor mounting to centre of release buckle.<br>"C" is 12cm as standard from centre of mounting strap to centre of adjuster. |                            |                                                                       |                                                                                                       |  |  |  |  |
| Pull Up (STD Direction)                                                                                                                                                                                                                                                             |                            |                                                                       |                                                                                                       |  |  |  |  |
| Pull Down<br>(Suited for tight<br>cockpits i.e. Kit Car)                                                                                                                                                                                                                            |                            | Length B:<br>(Overall Length) cm<br>Length C: cm<br>(Adjuster Length) |                                                                                                       |  |  |  |  |
| Lap Adjuster (Mark appropriate box)                                                                                                                                                                                                                                                 |                            |                                                                       |                                                                                                       |  |  |  |  |
| TRS Technical Tip: TRS Recommend the aluminium adjuster for fast and easy adjustment                                                                                                                                                                                                |                            |                                                                       |                                                                                                       |  |  |  |  |
| 50mm Stee                                                                                                                                                                                                                                                                           | Adjuster 🗌                 | 50mm Aluminium Adjuster 🗌                                             |                                                                                                       |  |  |  |  |
|                                                                                                                                                                                                                                                                                     |                            |                                                                       |                                                                                                       |  |  |  |  |