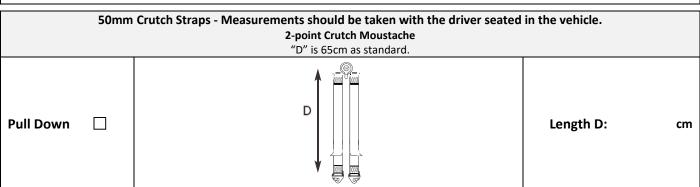

| APPENDIX 08 - TRS SH.082 IN                                                                                                                                                                            | ERNATIONAL PRO 6 POINT SAL              | OON 50MM/50MM FIA                                                                             | COMPETITION HARNESS RMP.10                                    |  |  |  |  |  |  |
|--------------------------------------------------------------------------------------------------------------------------------------------------------------------------------------------------------|-----------------------------------------|-----------------------------------------------------------------------------------------------|---------------------------------------------------------------|--|--|--|--|--|--|
| Date:                                                                                                                                                                                                  |                                         | Harness Specification Sheet                                                                   |                                                               |  |  |  |  |  |  |
| Dealer Name:                                                                                                                                                                                           |                                         | Customer Notes:                                                                               |                                                               |  |  |  |  |  |  |
| Customer Name:                                                                                                                                                                                         |                                         |                                                                                               |                                                               |  |  |  |  |  |  |
| Daytime Contact No:                                                                                                                                                                                    |                                         |                                                                                               |                                                               |  |  |  |  |  |  |
| Email Address:                                                                                                                                                                                         |                                         |                                                                                               |                                                               |  |  |  |  |  |  |
| Approval Type:                                                                                                                                                                                         | Qty required:                           | Colour:                                                                                       |                                                               |  |  |  |  |  |  |
| Make of Vehicle: Type:                                                                                                                                                                                 |                                         | Year:                                                                                         |                                                               |  |  |  |  |  |  |
| Shoulder strap measurements "A" should be taken with driver seated in vehicle with harness fastened tight.  TRS Technical Tip: Shoulder measurements "A" under 65cm TRS recommend a Sewn Bearing Point |                                         |                                                                                               |                                                               |  |  |  |  |  |  |
| Sewn Bearing Point [                                                                                                                                                                                   | Threaded Anchor Point with Bar Slide    | 3                                                                                             | Ţ.                                                            |  |  |  |  |  |  |
| A 28cm Standard                                                                                                                                                                                        | A 28cm Standard                         | Length A: cm  Measure distance "A" from centre of anchor mounting point to centre of adjuster |                                                               |  |  |  |  |  |  |
| TDC To                                                                                                                                                                                                 |                                         | Mark appropriate box)                                                                         | ad annuality at was a st                                      |  |  |  |  |  |  |
|                                                                                                                                                                                                        | el Adjuster 🗌                           | uminium adjuster for fast and easy adjustment  50mm Aluminium Adjuster                        |                                                               |  |  |  |  |  |  |
|                                                                                                                                                                                                        |                                         |                                                                                               |                                                               |  |  |  |  |  |  |
| Lap Straps - Measurements should be taken with the harness fastened tight and adjustment in midway position.  "B" is 65cm as standard from centre of anchor mounting to centre of release buckle.      |                                         |                                                                                               |                                                               |  |  |  |  |  |  |
|                                                                                                                                                                                                        | C" is 12cm as standard from centre of a |                                                                                               |                                                               |  |  |  |  |  |  |
| Pull Up (STD Direction)                                                                                                                                                                                | B<br>R                                  |                                                                                               | Length B: (Overall Length) cm  Length C: cm (Adjuster Length) |  |  |  |  |  |  |
| Pull Down (Suited for tight cockpits i.e. Kit Car)                                                                                                                                                     |                                         |                                                                                               | Length B: (Overall Length) cm  Length C: cm (Adjuster Length) |  |  |  |  |  |  |
| Lap Adjuster (Mark appropriate box)                                                                                                                                                                    |                                         |                                                                                               |                                                               |  |  |  |  |  |  |
| TRS Technical Tip: TRS Recommend the aluminium adjuster for fast and easy adjustment  50mm Integrated Enduro                                                                                           |                                         |                                                                                               |                                                               |  |  |  |  |  |  |
| 50mm Steel Adjuster 50mm Al                                                                                                                                                                            |                                         | nium Adjuster 🗌                                                                               | Quick Adjuster                                                |  |  |  |  |  |  |
|                                                                                                                                                                                                        |                                         |                                                                                               |                                                               |  |  |  |  |  |  |