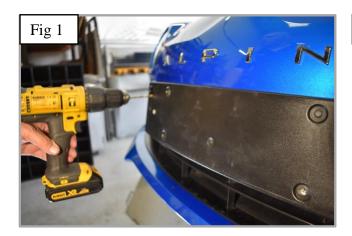

## **Lower Mesh Grille Fitting Instructions**

https://www.youtube.com/watch?v=pxCeQh4e58E

- 1. Remove number plate and number plate plinth (UK type number plates only). (You will need to drill the 2 rivets out of the side holes as shown in fig 1 and unscrew the bolts as shown in fig 2).
- 2. Fit masking tape around the apertures to protect the paintwork while fitting.
- 3. Guide the one side of the grille into the aperture and gently push the grille into position making sure all the brackets clip behind the aperture (fig 3).
- 4. Using a thin screwdriver through the mesh lever all the brackets so they are tightly into position (fig 4).
- 5. Remove the tape and the grilles are now complete.