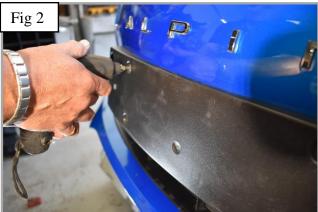

## **Lower Mesh Grille Fitting Instructions**

https://www.youtube.com/watch?v=pxCeQh4e58E

- 1. Remove number plate and number plate plinth (UK type number plates only). (You will need to drill the 2 rivets out of the side holes as shown in fig 1 and unscrew the bolts as shown in fig 2).
- 2. Fit masking tape around the apertures to protect the paintwork while fitting.
- 3. Guide the one side of the grille into the aperture and gently push the grille into position making sure all the brackets clip behind the aperture (fig 3).
- 4. Using a thin screwdriver through the mesh lever all the brackets so they are tightly into position (fig 4).
- 5. Remove the tape and the grilles are now complete.