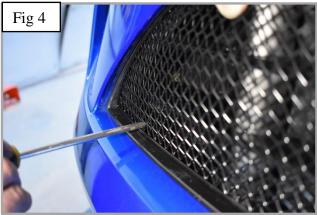

## **Lower Mesh Grille Fitting Instructions**

https://www.youtube.com/watch?v=pxCeQh4e58E

- 1. Remove number plate and number plate plinth (UK type number plates only). (You will need to drill the 2 rivets out of the side holes as shown in fig 1 and unscrew the bolts as shown in fig 2).
- 2. Fit masking tape around the apertures to protect the paintwork while fitting.
- 3. Guide the one side of the grille into the aperture and gently push the grille into position making sure all the brackets clip behind the aperture (fig 3).
- 4. Using a thin screwdriver through the mesh lever all the brackets so they are tightly into position (fig 4).
- 5. Remove the tape and the grilles are now complete.