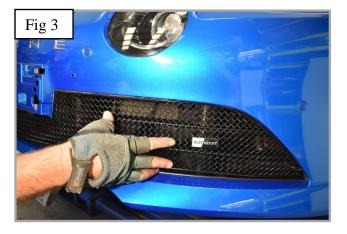

## **Lower Mesh Grille Fitting Instructions**

https://www.youtube.com/watch?v=pxCeQh4e58E

- 1. Remove number plate and number plate plinth (UK type number plates only). (You will need to drill the 2 rivets out of the side holes as shown in fig 1 and unscrew the bolts as shown in fig 2).
- 2. Fit masking tape around the apertures to protect the paintwork while fitting.
- 3. Guide the one side of the grille into the aperture and gently push the grille into position making sure all the brackets clip behind the aperture (fig 3).
- 4. Using a thin screwdriver through the mesh lever all the brackets so they are tightly into position (fig 4).
- 5. Remove the tape and the grilles are now complete.