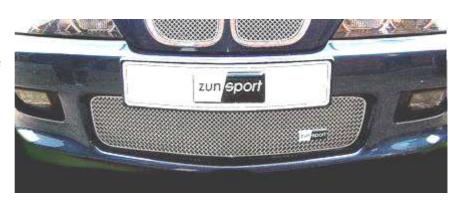

## <u>BMW Z 3</u> Stainless Steel Sports Front Lower Grille

## **Lower Mesh Grille Fitting Instructions**

- 1. Remover number plate
- 2. The grille will be flat and needs to be curved to follow the vehicle line.
- 3. Remove number plate plinth from vehicle.
- 4. Offer grille to the lower aperture hook the 2 lower brackets over the bumper and backing plate. (If the brackets do not stay down it may be that they have been bent in transport, Just bend them so that they put a little pressure downwards and reinsert into the aperture)
- 5. Replace the number plate plinth.
- 6. Replace the Number plate.
- 7. Your grille assembly is now complete.