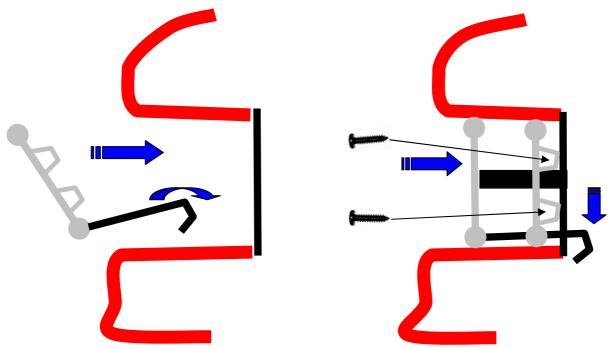

## Lower Mesh Grille Fitting Instructions

- 1. Fit Masking Tape to paintwork around and in the edges of the aperture to protect paint from accidental Scratches.
- 2. Locate the grille into the aperture putting the corners in first, and then allow the centre to push back into position and the centre clip to hook into position behind the existing parts.
- 3. Fit the 4 screws through the square washers into the existing backing plate. (Do not over tighten)
- 4. Your grille assembly is now complete.