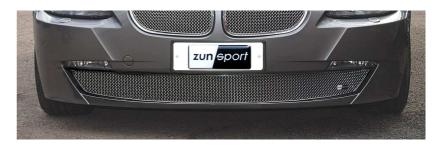

## <u>BMW Z 4</u> <u>Stainless Steel Sports Front Lower Grille</u>

## Kit Contents: -

- 1. off Lower Grille
- 4. off Black Screws No.6 x <sup>3</sup>/<sub>4</sub>"