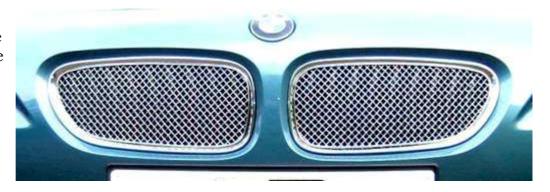

## BMW Z4 Stainless Steel Sports Top Grille Set

## **Kit Contents: -**

1. off LH Grille 1. off RH Grille