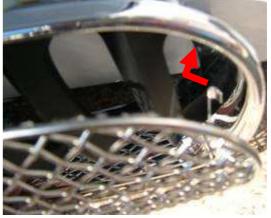

## **Mesh Grille Fitting Instructions**

- 1. Put masking tape on chrome surface where the brackets engage the existing grille to protect the outer plastic surface.
- 2. Hook the top wire bracket into position through the centre vane behind the existing grille
- 3. Fit the grille to the aperture and push the side brackets into place through the existing grille.
- 4. Make sure all of the brackets have hooked firmly into place. (If not you can leaver the brackets into position with a screwdriver through the mesh, while keeping pressure on the front of the grille)
- 5. Remove the masking tape and your grilles are complete.