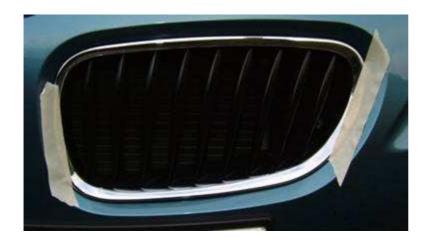

## **Mesh Grille Fitting Instructions**

- 1. Put masking tape on chrome surface where the brackets engage the existing grille to protect the outer plastic surface.
- 2. Hook the top wire bracket into position through the centre vane behind the existing grille
- 3. Fit the grille to the aperture and push the side brackets into place through the existing grille.
- 4. Make sure all of the brackets have hooked firmly into place. (If not you can leaver the brackets into position with a screwdriver through the mesh, while keeping pressure on the front of the grille)
- 5. Remove the masking tape and your grilles are complete.