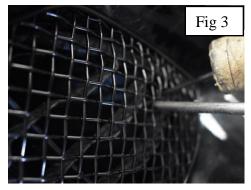

## **Lower Mesh Grille Fitting Instructions**

- 1. Fit masking tape around the apertures to protect the paintwork while fitting.
- 2. Offer the grille to aperture and guide the two retaining brackets through the existing aperture locating the bottom clips first (fig 1).
- 3. When the grille is in place, secure the upper clips behind the aperture using a long, thin screwdriver (fig 2).
- 4. Hold the grille in place and tighten the retaining brackets making sure the grille stays central in the aperture (use a screw driver through the mesh to hold the retaining brackets in place (fig 3).
- 5. Remove the tape and the grilles are now complete.