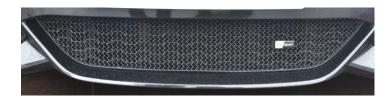

## BMW M140i Stainless Steel Sports Lower Grille

## **Kit Contents: -**

1. off Lower Grille

2. off Retaining Brackets

2. off M4 x 20mm Cap Screws



<u>YouTube Tutorial –</u> https://www.youtube.com/watch?v=vntOF1nuDOw

## **Lower Mesh Grille Fitting Instructions**



- 1. Fit masking tape around the apertures to protect the paintwork while fitting.
- 2. Offer the grille to aperture and guide the two retaining brackets through the existing aperture locating the bottom clips first (fig 1).
- 3. When the grille is in place, secure the upper clips behind the aperture using a long, thin screwdriver (fig 2).
- 4. Hold the grille in place and tighten the retaining brackets making sure the grille stays central in the aperture (use a screw driver through the mesh to hold the retaining brackets in place (fig 3).
- 5. Remove the tape and the grilles are now complete.