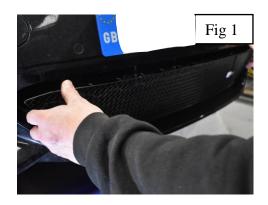

## **Lower Mesh Grille Fitting Instructions**

- 1. Fit masking tape around the apertures to protect the paintwork while fitting.
- 2. Offer the grille to aperture and guide the two retaining brackets through the existing aperture locating the bottom clips first (fig 1).
- 3. When the grille is in place, secure the upper clips behind the aperture using a long, thin screwdriver (fig 2).
- 4. Hold the grille in place and tighten the retaining brackets making sure the grille stays central in the aperture (use a screw driver through the mesh to hold the retaining brackets in place (fig 3).
- 5. Remove the tape and the grilles are now complete.