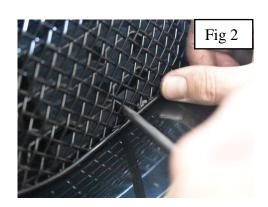

## **Lower Mesh Grille Fitting Instructions**

- 1. Fit masking tape around the apertures to protect the paintwork while fitting.
- 2. Offer the grille to aperture and guide the two retaining brackets through the existing aperture locating the bottom clips first (fig 1).
- 3. When the grille is in place, secure the upper clips behind the aperture using a long, thin screwdriver (fig 2).
- 4. Hold the grille in place and tighten the retaining brackets making sure the grille stays central in the aperture (use a screw driver through the mesh to hold the retaining brackets in place (fig 3).
- 5. Remove the tape and the grilles are now complete.