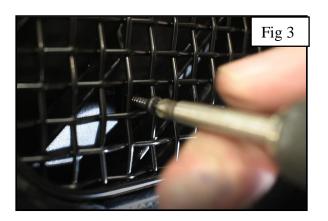

## **Outer Mesh Grille Fitting Instructions (Solid Plastic Side)**

- 1. Fit masking tape around the apertures to protect the paintwork while fitting.
- 2. Offer the grille to aperture (fig 1).
- 3. When the grille is in place, screw the 3 screws provided through the diamonds (fig 2,3 & 4).
- 4. Remove the tape and the grille is now complete.