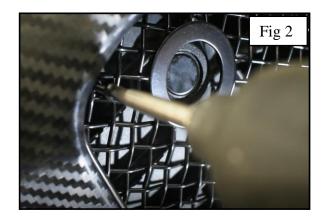

## **Outer Mesh Grille Fitting Instructions (Solid Plastic Side)**

- 1. Fit masking tape around the apertures to protect the paintwork while fitting.
- 2. Offer the grille to aperture (fig 1).
- 3. When the grille is in place, screw the 3 screws provided through the diamonds (fig 2,3 & 4).
- 4. Remove the tape and the grille is now complete.

## **Outer Mesh Grille Fitting Instructions (Hollowed Plastic Side)**

- 1. Fit masking tape around the apertures to protect the paintwork while fitting.
- 2. Offer the grille to the aperture and guide the retaining bracket through the existing aperture (fig 1).
- 3. When the grille is in place, screw the 2 screws provided through the diamonds (fig 2 & 3).
- 4. tighten the retaining bracket making sure the grille stays central in the aperture (use a screw driver through the mesh to hold the retaining bracket in place) (fig 3).
- 5. Remove the tape and the grille is now complete.