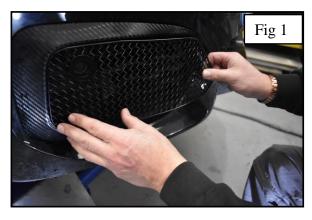

## **Outer Mesh Grille Fitting Instructions (Solid Plastic Side)**

- 1. Fit masking tape around the apertures to protect the paintwork while fitting.
- 2. Offer the grille to aperture (fig 1).
- 3. When the grille is in place, screw the 3 screws provided through the diamonds (fig 2,3 & 4).
- 4. Remove the tape and the grille is now complete.

## **Outer Mesh Grille Fitting Instructions (Hollowed Plastic Side)**

- 1. Fit masking tape around the apertures to protect the paintwork while fitting.
- 2. Offer the grille to the aperture and guide the retaining bracket through the existing aperture (fig 1).
- 3. When the grille is in place, screw the 2 screws provided through the diamonds (fig 2 & 3).
- 4. tighten the retaining bracket making sure the grille stays central in the aperture (use a screw driver through the mesh to hold the retaining bracket in place) (fig 3).
- 5. Remove the tape and the grille is now complete.