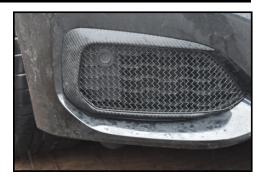

## BMW M140i Stainless Steel Sports Outer Grille Set

## **Outer Mesh Grille Fitting Instructions (Solid Plastic Side)**

- 1. Fit masking tape around the apertures to protect the paintwork while fitting.
- 2. Offer the grille to aperture (fig 1).
- 3. When the grille is in place, screw the 3 screws provided through the diamonds (fig 2,3 & 4).
- 4. Remove the tape and the grille is now complete.

## **Outer Mesh Grille Fitting Instructions (Hollowed Plastic Side)**

- 1. Fit masking tape around the apertures to protect the paintwork while fitting.
- 2. Offer the grille to the aperture and guide the retaining bracket through the existing aperture (fig 1).
- 3. When the grille is in place, screw the 2 screws provided through the diamonds (fig 2 & 3).
- 4. tighten the retaining bracket making sure the grille stays central in the aperture (use a screw driver through the mesh to hold the retaining bracket in place) (fig 3).
- 5. Remove the tape and the grille is now complete.