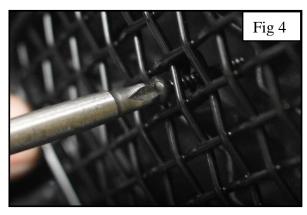

## **Outer Mesh Grille Fitting Instructions (Solid Plastic Side)**

- 1. Fit masking tape around the apertures to protect the paintwork while fitting.
- 2. Offer the grille to aperture (fig 1).
- 3. When the grille is in place, screw the 3 screws provided through the diamonds (fig 2,3 & 4).
- 4. Remove the tape and the grille is now complete.

## **Outer Mesh Grille Fitting Instructions (Hollowed Plastic Side)**

- 1. Fit masking tape around the apertures to protect the paintwork while fitting.
- 2. Offer the grille to the aperture and guide the retaining bracket through the existing aperture (fig 1).
- 3. When the grille is in place, screw the 2 screws provided through the diamonds (fig 2 & 3).
- 4. tighten the retaining bracket making sure the grille stays central in the aperture (use a screw driver through the mesh to hold the retaining bracket in place) (fig 3).
- 5. Remove the tape and the grille is now complete.