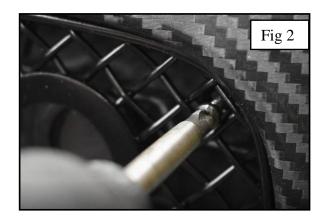

## **Outer Mesh Grille Fitting Instructions (Solid Plastic Side)**

- 1. Fit masking tape around the apertures to protect the paintwork while fitting.
- 2. Offer the grille to aperture (fig 1).
- 3. When the grille is in place, screw the 3 screws provided through the diamonds (fig 2,3 & 4).
- 4. Remove the tape and the grille is now complete.

## **Outer Mesh Grille Fitting Instructions (Hollowed Plastic Side)**

- 1. Fit masking tape around the apertures to protect the paintwork while fitting.
- 2. Offer the grille to the aperture and guide the retaining bracket through the existing aperture (fig 1).
- 3. When the grille is in place, screw the 2 screws provided through the diamonds (fig 2 & 3).
- 4. tighten the retaining bracket making sure the grille stays central in the aperture (use a screw driver through the mesh to hold the retaining bracket in place) (fig 3).
- 5. Remove the tape and the grille is now complete.