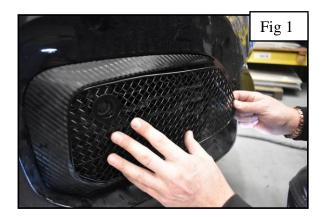

## **Outer Mesh Grille Fitting Instructions (Solid Plastic Side)**

- 1. Fit masking tape around the apertures to protect the paintwork while fitting.
- 2. Offer the grille to aperture (fig 1).
- 3. When the grille is in place, screw the 3 screws provided through the diamonds (fig 2,3 & 4).
- 4. Remove the tape and the grille is now complete.

## **Outer Mesh Grille Fitting Instructions (Hollowed Plastic Side)**

- 1. Fit masking tape around the apertures to protect the paintwork while fitting.
- 2. Offer the grille to the aperture and guide the retaining bracket through the existing aperture (fig 1).
- 3. When the grille is in place, screw the 2 screws provided through the diamonds (fig 2 & 3).
- 4. tighten the retaining bracket making sure the grille stays central in the aperture (use a screw driver through the mesh to hold the retaining bracket in place) (fig 3).
- 5. Remove the tape and the grille is now complete.