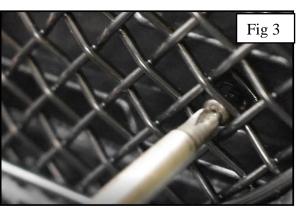

## **Outer Mesh Grille Fitting Instructions (Hollowed Plastic Side)**

- 1. Fit masking tape around the apertures to protect the paintwork while fitting.
- 2. Offer the grille to the aperture and guide the retaining bracket through the existing aperture (fig 1).
- 3. When the grille is in place, screw the 2 screws provided through the diamonds (fig 2 & 3).
- 4. tighten the retaining bracket making sure the grille stays central in the aperture (use a screw driver through the mesh to hold the retaining bracket in place) (fig 3).
- 5. Remove the tape and the grille is now complete.