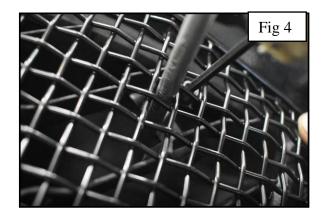

## **Outer Mesh Grille Fitting Instructions (Solid Plastic Side)**

- 1. Fit masking tape around the apertures to protect the paintwork while fitting.
- 2. Offer the grille to aperture (fig 1).
- 3. When the grille is in place, screw the 3 screws provided through the diamonds (fig 2,3 & 4).
- 4. Remove the tape and the grille is now complete.