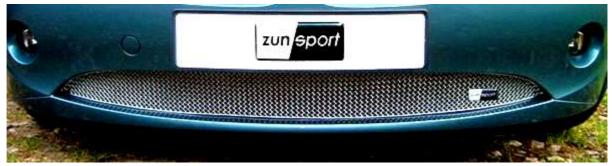

## <u>BMW Z 4</u> <u>Stainless Steel Sports Front Lower Grille</u>

## Kit Contents: -

- 1. off Lower Grille
- 3. off Black Screws No.6 x <sup>3</sup>/<sub>4</sub>"

## Lower Mesh Grille Fitting Instructions

- 1. Fit Masking Tape to paintwork around and in the edges of the aperture to protect paint from accidental Scratches.
- 2. Offer grille to the lower aperture pushing the 2 lower brackets between the bumper and the existing backing plate.
- 3. Push one end of the grille into position making sure it is right into the corner. The other end of the grille can now be pushed back into position. (The grille is a tight fit from side to side so the masking tape is essential to avoid scratches as the corners are pushed back)
- 4. Fit the 3 screws through the square washers into the existing backing plate. (Do not over tighten)
- 5. Your grille assembly is now complete.