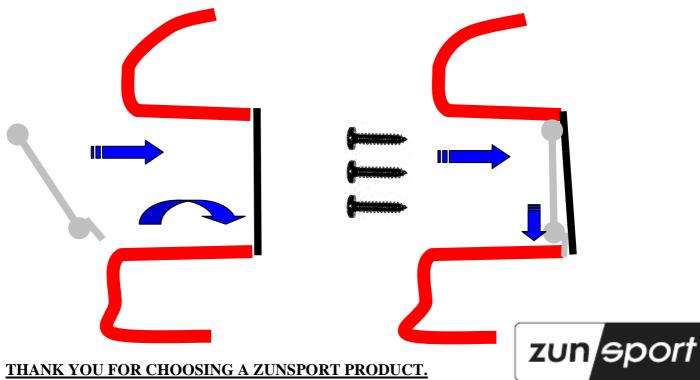

## Lower Mesh Grille Fitting Instructions

- 1. Fit Masking Tape to paintwork around and in the edges of the aperture to protect paint from accidental Scratches.
- 2. Offer grille to the lower aperture pushing the 2 lower brackets between the bumper and the existing backing plate.
- 3. Push one end of the grille into position making sure it is right into the corner. The other end of the grille can now be pushed back into position. (The grille is a tight fit from side to side so the masking tape is essential to avoid scratches as the corners are pushed back)
- 4. Fit the 3 screws through the square washers into the existing backing plate. (Do not over tighten)
- 5. Your grille assembly is now complete.