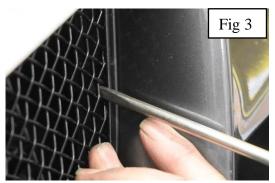

## **Lower Mesh Grille Fitting Instructions**

- 1. Fit masking tape around the apertures to protect the paintwork while fitting.
- 2. Offer the grille to aperture and guide the bottom clip first (fig 1).
- 3. When the grille is in place, secure the upper and lower clips behind the aperture using a long, thin screwdriver (fig 2).
- 4. Finally secure the left and right hand clips behind the aperture using a long, thin screwdriver (fig 3).
- 5. Remove the tape and the grilles are now complete.