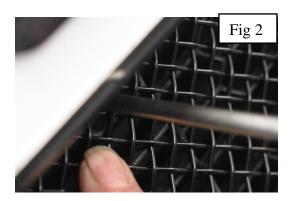

## **Lower Mesh Grille Fitting Instructions**

- 1. Fit masking tape around the apertures to protect the paintwork while fitting.
- 2. Offer the grille to aperture and guide the bottom clip first (fig 1).
- 3. When the grille is in place, secure the upper and lower clips behind the aperture using a long, thin screwdriver (fig 2).
- 4. Finally secure the left and right hand clips behind the aperture using a long, thin screwdriver (fig 3).
- 5. Remove the tape and the grilles are now complete.