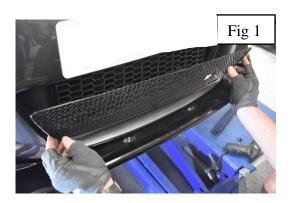

## **Lower Mesh Grille Fitting Instructions**

- 1. Fit masking tape around the apertures to protect the paintwork while fitting.
- 2. Offer the grille to aperture and guide the bottom clip first (fig 1).
- 3. When the grille is in place, secure the upper and lower clips behind the aperture using a long, thin screwdriver (fig 2).
- 4. Finally secure the left and right hand clips behind the aperture using a long, thin screwdriver (fig 3).
- 5. Remove the tape and the grilles are now complete.