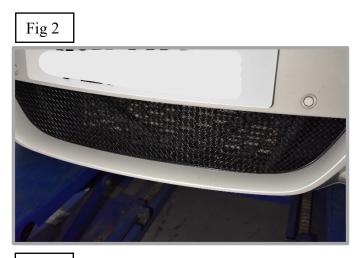

### Lower Mesh Grille Fitting Instructions:

- 1. Fit masking tape just around the edges of the apertures to protect the paintwork while fitting.
- 2. Carefully guide the grille into the aperture making sure the grille in centralised in the aperture (fig 1 & 2).
- 3. Using the screws provided, screw the grille into the plastic moulding to secure the grille into place (Do not over tighten) (fig 3).
- 4. The grille is now complete (fig 4).

Fig 3

Fig 4

THANK YOU FOR CHOOSING A ZUNSPORT PRODUCT.