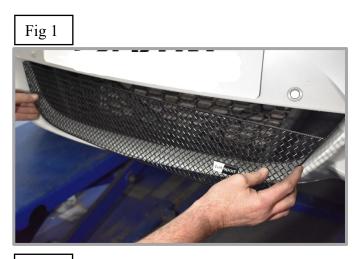

### Lower Mesh Grille Fitting Instructions:

- 1. Fit masking tape just around the edges of the apertures to protect the paintwork while fitting.
- 2. Carefully guide the grille into the aperture making sure the grille in centralised in the aperture (fig 1 & 2).
- 3. Using the screws provided, screw the grille into the plastic moulding to secure the grille into place (Do not over tighten) (fig 3).
- 4. The grille is now complete (fig 4).