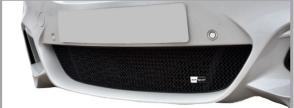

# **BMW 2-Series (M235i, M240i, M-Sport)** Lower Stainless Steel Sports Grille

#### Kit Contents: -

- 1. off Lower Grille
- 2. off No6 <sup>3</sup>/<sub>4</sub> screws