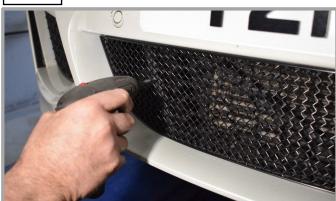

### Lower Mesh Grille Fitting Instructions:

- 1. Fit masking tape just around the edges of the apertures to protect the paintwork while fitting.
- 2. Carefully guide the grille into the aperture making sure the grille in centralised in the aperture (fig 1 & 2).
- 3. Using the screws provided, screw the grille into the plastic moulding to secure the grille into place (Do not over tighten) (fig 3).
- 4. The grille is now complete (fig 4).

Fig 3

Fig 4

THANK YOU FOR CHOOSING A ZUNSPORT PRODUCT.