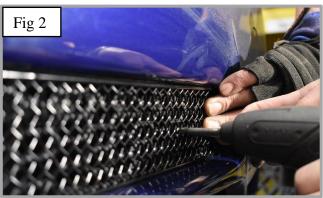

## **Rear Mesh Grille Fitting Instructions**

- 1. Fit masking tape around the apertures to protect the paintwork while fitting.
- 2. Guide the grille into the aperture, ensuring the toggle clips are located in the aperture.
- 3. To ensure the grille is secured tightly into position secure the toggle clips, DO NOT OVER TIGHTEN (Fig 2 & 3).
- 4. Remove the tape and the grilles are now complete.