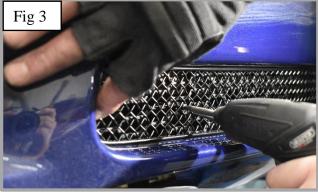

## **Rear Mesh Grille Fitting Instructions**

- 1. Fit masking tape around the apertures to protect the paintwork while fitting.
- 2. Guide the grille into the aperture, ensuring the toggle clips are located in the aperture.
- 3. To ensure the grille is secured tightly into position secure the toggle clips, DO NOT OVER TIGHTEN (Fig 2 & 3).
- 4. Remove the tape and the grilles are now complete.