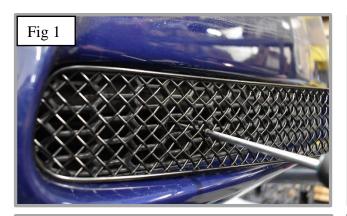

## **Rear Mesh Grille Fitting Instructions**

- 1. Fit masking tape around the apertures to protect the paintwork while fitting.
- 2. Guide the grille into the aperture, ensuring the toggle clips are located in the aperture.
- 3. To ensure the grille is secured tightly into position secure the toggle clips, DO NOT OVER TIGHTEN (Fig 2 & 3).
- 4. Remove the tape and the grilles are now complete.