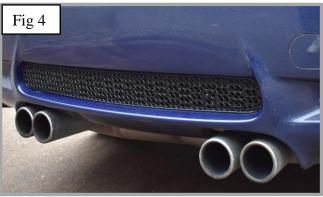

## BMW E92 M3 Rear Stainless Steel Sports Grille

## **Rear Mesh Grille Fitting Instructions**

- 1. Fit masking tape around the apertures to protect the paintwork while fitting.
- 2. Guide the grille into the aperture, ensuring the toggle clips are located in the aperture.
- 3. To ensure the grille is secured tightly into position secure the toggle clips, DO NOT OVER TIGHTEN (Fig 2 & 3).
- 4. Remove the tape and the grilles are now complete.