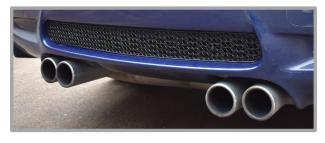

## BMW E92 M3 Rear Stainless Steel Sports Grille

## **Kit Contents: -**

1. off Rear Grille

2. off M3 x 30 screws

2. off M3 Toggles

YouTube Tutorial; https://www.youtube.com/watch?v=gz9J-viJs28